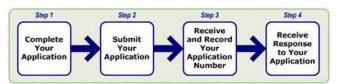

#### Welcome

Please select a language Go

Welcome to the Electronic System for Travel Authorization Web Site.

International travelers who are seeking to travel to the United States under the Visa Waiver Program are now subject to enhanced security requirements. All eligible travelers who wish to travel without a visa must apply for authorization using the following process:

# **Complete Your Application**

The following information is required of every nonimmigrant visitor not in possession of a visitor's visa who is a national of one of the countries in <u>8 CFR 217.2</u>. Please enter all information requested, Each member of your traveling party must complete a separate application.