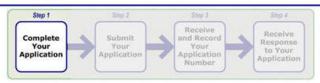

# **Complete Your Application**

The following information is required of every nonimmigrant visitor not in possession of a visitor's visa who is a national of one of the countries in <u>8 CFR 217.2</u>. Please enter all information requested, Each member of your traveling party must complete a separate application.