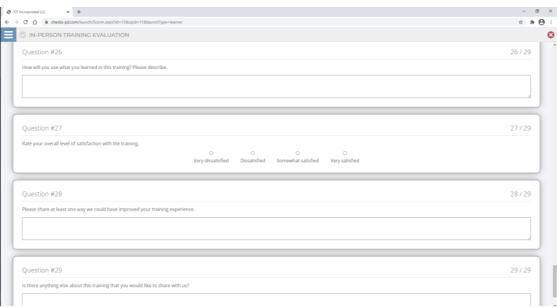

ment 6

In-person Training Survey

Fablic reporting burder of this collection of information is estimated to average 7 minutes per response, including the fine for reviewing instructions, searching exhibiting data sources, gathering and maintaining the data needed, and completing and reviewing the collection of information. An against major response, since person is not required to response to a conscious et information unions is explaind a currently value of mercure surrors number, seed commercia regarding this burder estimate of any other appeared to selection of information, including suggestions for reducing this burder to COCWSOR Reports Genance Officer 1600 Cifton Reports. AS D.T.A. Advanta. Georgia 20013: Actor CARR-PIA (NSCO-1886)

## **In-Person Training Evaluation**