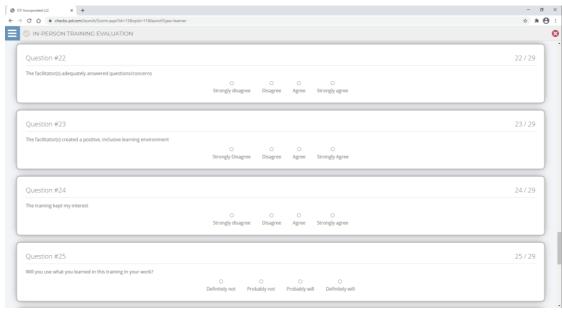

chment 6

In-person Training Survey

Fablic reporting burder of this collection of information is estimated to average 7 minutes per response, including the fine for reviewing instructions, searching exhibiting data sources, gathering and maintaining the data needed, and completing and reviewing the collection of information. An against major response, since person is not required to response to a conscious et information unions is explaind a currently value of mercure surrors number, seed commercia regarding this burder estimate of any other appeared to selection of information, including suggestions for reducing this burder to COCWSOR Reports Genance Officer 1600 Cifton Reports. AS D.T.A. Advanta. Georgia 20013: Actor CARR-PIA (NSCO-1886)

## **In-Person Training Evaluation**