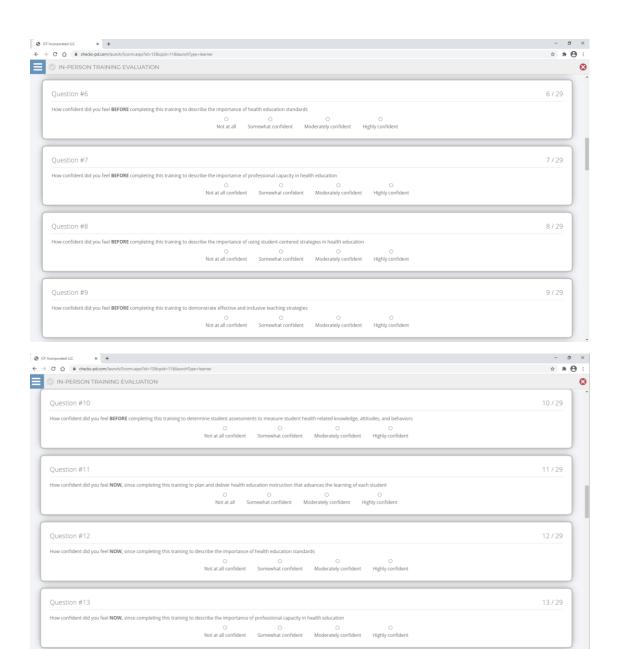

Attachment 6

In-person Training Survey

Fablic reporting burder of this collection of information is estimated to average 7 minutes per response, including the fine for reviewing instructions, searching exhibiting data sources, gathering and maintaining the data needed, and completing and reviewing the collection of information. An against major response, since person is not required to response to a conscious et information unions is explaind a currently value of mercure surrors number, seed commercia regarding this burder estimate of any other appeared to selection of information, including suggestions for reducing this burder to COCWSOR Reports Genance Officer 1600 Cifton Reports. AS D.T.A. Advanta. Georgia 20013: Actor CARR-PIA (NSCO-1886)

## **In-Person Training Evaluation**