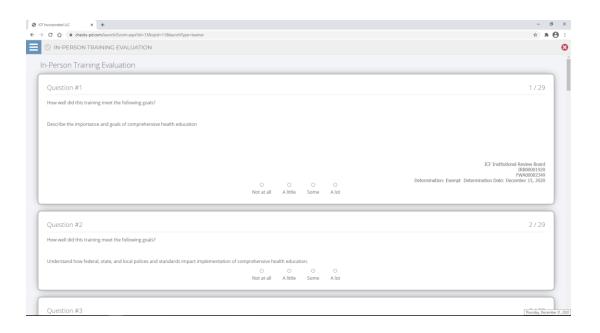

tudy

Attachment 6

In-person Training Survey

Fablic reporting burder of this collection of information is estimated to average 7 minutes per response, including the fine for reviewing instructions, searching exhibiting data sources, gathering and maintaining the data needed, and completing and reviewing the collection of information. An against major response, since person is not required to response to a conscious et information unions is explaind a currently value of mercure surrors number, seed commercia regarding this burder estimate of any other appeared to selection of information, including suggestions for reducing this burder to COCWSOR Reports Genance Officer 1600 Cifton Reports. AS D.T.A. Advanta. Georgia 20013: Actor CARR-PIA (NSCO-1886)

## **In-Person Training Evaluation**