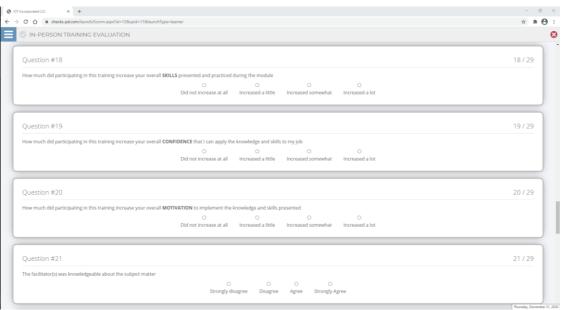

tachment 6

In-person Training Survey

Fablic reporting burder of this collection of information is estimated to average 7 minutes per response, including the fine for reviewing instructions, searching exhibiting data sources, gathering and maintaining the data needed, and completing and reviewing the collection of information. An against major response, since person is not required to response to a conscious et information unions is explaind a currently value of mercure surrors number, seed commercia regarding this burder estimate of any other appeared to selection of information, including suggestions for reducing this burder to COCWSOR Reports Genance Officer 1600 Cifton Reports. AS D.T.A. Advanta. Georgia 20013: Actor CARR-PIA (NSCO-1886)

## **In-Person Training Evaluation**