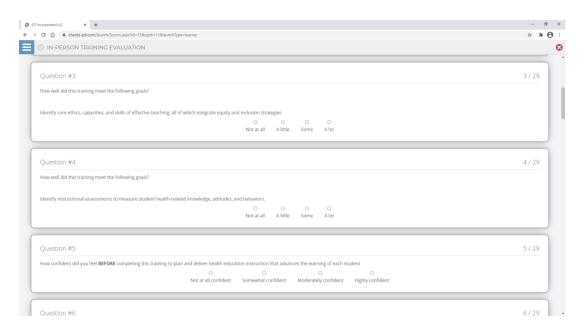

dy

Attachment 6

In-person Training Survey

Fablic reporting burder of this collection of information is estimated to average 7 minutes per response, including the fine for reviewing instructions, searching exhibiting data sources, gathering and maintaining the data needed, and completing and reviewing the collection of information. An against major response, since person is not required to response to a conscious et information unions is explaind a currently value of mercure surrors number, seed commercia regarding this burder estimate of any other appeared to selection of information, including suggestions for reducing this burder to COCWSOR Reports Genance Officer 1600 Cifton Reports. AS D.T.A. Advanta. Georgia 20013: Actor CARR-PIA (NSCO-1886)

## **In-Person Training Evaluation**