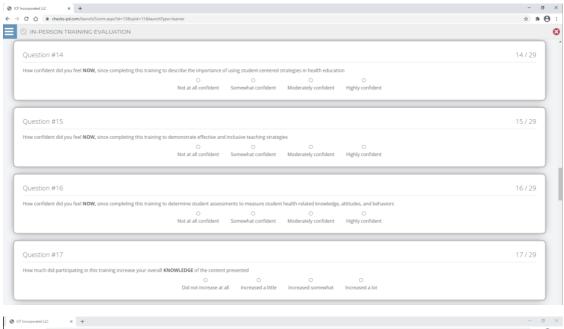

Attachment 6

In-person Training Survey

Fablic reporting burder of this collection of information is estimated to average 7 minutes per response, including the fine for reviewing instructions, searching exhibiting data sources, gathering and maintaining the data needed, and completing and reviewing the collection of information. An against major response, since person is not required to response to a conscious et information unions is explaind a currently value of mercure surrors number, seed commercia regarding this burder estimate of any other appeared to selection of information, including suggestions for reducing this burder to COCWSOR Reports Genance Officer 1600 Cifton Reports. AS D.T.A. Advanta. Georgia 20013: Actor CARR-PIA (NSCO-1886)

## **In-Person Training Evaluation**