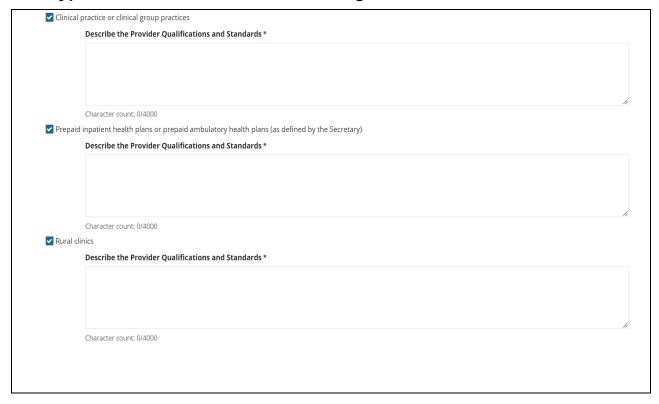

#### 1.3 Type of Health Home Providers, Designated Providers, Screenshot 2

Figure 3: Type of Health Home Providers, Designated Providers, Screenshot 2

#### 1.4 Type of Health Home Providers, Designated Providers, Screenshot 3

Figure 4: Type of Health Home Providers, Designated Providers, Screenshot 3

#### **Types of Health Home Providers**

Collapse

| <b>✓</b> Designa | ted Providers                                                                                                                                                                                                                                                                                                                                                                                                |
|------------------|--------------------------------------------------------------------------------------------------------------------------------------------------------------------------------------------------------------------------------------------------------------------------------------------------------------------------------------------------------------------------------------------------------------|
|                  | Indicate the Health Home Designated Providers the state includes in its program and the provider qualifications and standards:                                                                                                                                                                                                                                                                               |
|                  | Physicians, including pediatricians or a pediatric specialty or subspecialty providers                                                                                                                                                                                                                                                                                                                       |
|                  | Children's hospitals                                                                                                                                                                                                                                                                                                                                                                                         |
|                  | Clinical practice or clinical group practices                                                                                                                                                                                                                                                                                                                                                                |
|                  | Prepaid inpatient health plans or prepaid ambulatory health plans (as defined by the Secretary)                                                                                                                                                                                                                                                                                                              |
|                  | Rural clinics                                                                                                                                                                                                                                                                                                                                                                                                |
|                  | Community Health Centers                                                                                                                                                                                                                                                                                                                                                                                     |
|                  | Community Mental Health Centers                                                                                                                                                                                                                                                                                                                                                                              |
|                  | Home Health Agencies                                                                                                                                                                                                                                                                                                                                                                                         |
|                  | Other entities or providers determined by the state and approved by the Secretary to be qualified to be a health home for children with medically complex conditions on basis of documentation evidencing that the entity has the systems, expertise, and infrastructure in place to provide health home services. Such term may include provide are employed by, or affiliated with, a children's hospital. |