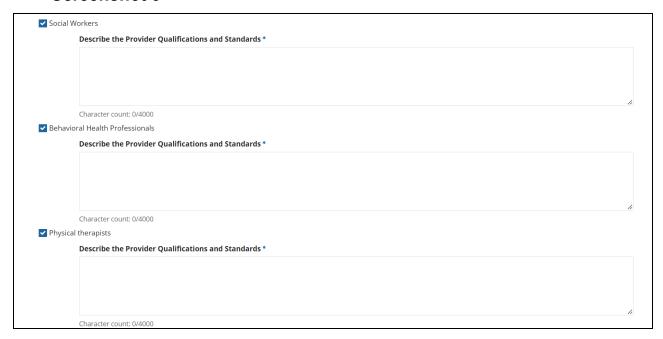

| ▼ Teams of Health Care Professionals                                                                                                                                                            |
|-------------------------------------------------------------------------------------------------------------------------------------------------------------------------------------------------|
| Indicate the composition of the Health Home Teams of Health Care Professionals the state includes in its program. For each type of provider indicate the required qualifications and standards: |
| Physicians                                                                                                                                                                                      |
| Pediatricians or pediatric specialty or subspecialty providers                                                                                                                                  |
| Nurse Care Coordinators                                                                                                                                                                         |
| Dietitians                                                                                                                                                                                      |
| Nutritionists                                                                                                                                                                                   |
| Social Workers                                                                                                                                                                                  |
| Behavioral Health Professionals                                                                                                                                                                 |
| Physical therapists                                                                                                                                                                             |
| Occupational therapists                                                                                                                                                                         |
| ☐ Speech pathologists                                                                                                                                                                           |
| Nurses                                                                                                                                                                                          |
| ☐ Individuals with experience in medical supportive technologies                                                                                                                                |
| Professionals determined to be appropriate by the State and approved by the Secretary                                                                                                           |
| Community health workers, translators, and other individuals with culturally-appropriate expertise                                                                                              |
| Other entity or individual who is designated to coordinate such a team                                                                                                                          |
|                                                                                                                                                                                                 |
| Indicate the environment in which Health Home Teams of Health Care Professionals operate in the state (check all that apply):  Freestanding                                                     |
| Virtual                                                                                                                                                                                         |
|                                                                                                                                                                                                 |
| ✓ Based at a:  ☐ Children's Hospital                                                                                                                                                            |
| ☐ Hospital                                                                                                                                                                                      |
| Community Health Center                                                                                                                                                                         |
| Community Mental Health Center                                                                                                                                                                  |
| Rural Clinic                                                                                                                                                                                    |
| Clinical Practice or Clinical Group Practice                                                                                                                                                    |
| Academic Health Center                                                                                                                                                                          |
| Any entity determined to be appropriate by the State and approved by the Secretary:                                                                                                             |
| The state assures that the environments selected above comply with all applicable federal and/or state standards and qualifications.                                                            |
|                                                                                                                                                                                                 |
| ✓ Health Teams                                                                                                                                                                                  |
| Indicate the composition of the Health Home Health Team providers the state includes in its program, pursuant to Section 3502 of the Affordable Care Act, and                                   |
| provider qualifications and standards:                                                                                                                                                          |
| Medical Specialists                                                                                                                                                                             |
| Nurses                                                                                                                                                                                          |
| Pharmacists                                                                                                                                                                                     |
| Nutritionists                                                                                                                                                                                   |
| Dieticians                                                                                                                                                                                      |
| Social Workers                                                                                                                                                                                  |
| Behavioral Health Specialists                                                                                                                                                                   |
| Doctors of Chiropractic                                                                                                                                                                         |
| Licensed Complementary and Alternative Medicine Practitioners                                                                                                                                   |
| Physicians' Assistants                                                                                                                                                                          |
| The state provides assurance that it will align the quality measure reporting requirements within section 3502 of the Affordable Care Act and section 1945 of the Social Security Act           |