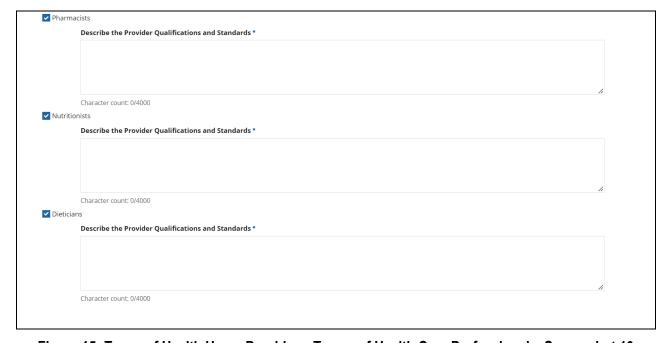

| ▼ Teams of Health Care Professionals                                                                                                                                                            |
|-------------------------------------------------------------------------------------------------------------------------------------------------------------------------------------------------|
| Indicate the composition of the Health Home Teams of Health Care Professionals the state includes in its program. For each type of provider indicate the required qualifications and standards: |
| Physicians                                                                                                                                                                                      |
| Pediatricians or pediatric specialty or subspecialty providers                                                                                                                                  |
| Nurse Care Coordinators                                                                                                                                                                         |
| Dietitians                                                                                                                                                                                      |
| Nutritionists                                                                                                                                                                                   |
| Social Workers                                                                                                                                                                                  |
| Behavioral Health Professionals                                                                                                                                                                 |
| Physical therapists                                                                                                                                                                             |
| Occupational therapists                                                                                                                                                                         |
| ☐ Speech pathologists                                                                                                                                                                           |
| Nurses                                                                                                                                                                                          |
| ☐ Individuals with experience in medical supportive technologies                                                                                                                                |
| Professionals determined to be appropriate by the State and approved by the Secretary                                                                                                           |
| Community health workers, translators, and other individuals with culturally-appropriate expertise                                                                                              |
| Other entity or individual who is designated to coordinate such a team                                                                                                                          |
|                                                                                                                                                                                                 |
| Indicate the environment in which Health Home Teams of Health Care Professionals operate in the state (check all that apply):  Freestanding                                                     |
| Virtual                                                                                                                                                                                         |
|                                                                                                                                                                                                 |
| ✓ Based at a:  ☐ Children's Hospital                                                                                                                                                            |
| ☐ Hospital                                                                                                                                                                                      |
| Community Health Center                                                                                                                                                                         |
| Community Mental Health Center                                                                                                                                                                  |
| Rural Clinic                                                                                                                                                                                    |
| Clinical Practice or Clinical Group Practice                                                                                                                                                    |
| Academic Health Center                                                                                                                                                                          |
| Any entity determined to be appropriate by the State and approved by the Secretary:                                                                                                             |
| The state assures that the environments selected above comply with all applicable federal and/or state standards and qualifications.                                                            |
|                                                                                                                                                                                                 |
| ✓ Health Teams                                                                                                                                                                                  |
| Indicate the composition of the Health Home Health Team providers the state includes in its program, pursuant to Section 3502 of the Affordable Care Act, and                                   |
| provider qualifications and standards:                                                                                                                                                          |
| Medical Specialists                                                                                                                                                                             |
| Nurses                                                                                                                                                                                          |
| Pharmacists                                                                                                                                                                                     |
| Nutritionists                                                                                                                                                                                   |
| Dieticians                                                                                                                                                                                      |
| Social Workers                                                                                                                                                                                  |
| Behavioral Health Specialists                                                                                                                                                                   |
| Doctors of Chiropractic                                                                                                                                                                         |
| Licensed Complementary and Alternative Medicine Practitioners                                                                                                                                   |
| Physicians' Assistants                                                                                                                                                                          |
| The state provides assurance that it will align the quality measure reporting requirements within section 3502 of the Affordable Care Act and section 1945 of the Social Security Act           |