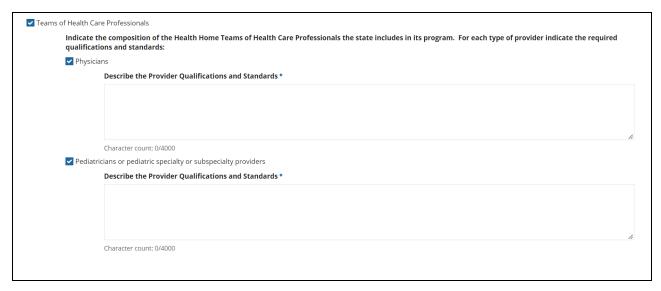

## 1.6 Type of Health Home Providers, Teams of Health Care Professionals, Screenshot 1

Figure 6: Types of Health Home Providers, Teams of Health Care Professionals, Screenshot 1

## 1.7 Type of Health Home Providers, Teams of Health Care Professionals, Screenshot 2

Figure 7: Types of Health Home Providers, Teams of Health Care Professionals, Screenshot 2

| ▼ Teams of Health Care Professionals                                                                                                                                                            |
|-------------------------------------------------------------------------------------------------------------------------------------------------------------------------------------------------|
| Indicate the composition of the Health Home Teams of Health Care Professionals the state includes in its program. For each type of provider indicate the required qualifications and standards: |
| Physicians                                                                                                                                                                                      |
| Pediatricians or pediatric specialty or subspecialty providers                                                                                                                                  |
| Nurse Care Coordinators                                                                                                                                                                         |
| Dietitians                                                                                                                                                                                      |
| Nutritionists                                                                                                                                                                                   |
| Social Workers                                                                                                                                                                                  |
| Behavioral Health Professionals                                                                                                                                                                 |
| Physical therapists                                                                                                                                                                             |
| Occupational therapists                                                                                                                                                                         |
| ☐ Speech pathologists                                                                                                                                                                           |
| Nurses                                                                                                                                                                                          |
| ☐ Individuals with experience in medical supportive technologies                                                                                                                                |
| Professionals determined to be appropriate by the State and approved by the Secretary                                                                                                           |
| Community health workers, translators, and other individuals with culturally-appropriate expertise                                                                                              |
| Other entity or individual who is designated to coordinate such a team                                                                                                                          |
|                                                                                                                                                                                                 |
| Indicate the environment in which Health Home Teams of Health Care Professionals operate in the state (check all that apply):  Freestanding                                                     |
| Virtual                                                                                                                                                                                         |
|                                                                                                                                                                                                 |
| ✓ Based at a:  ☐ Children's Hospital                                                                                                                                                            |
| ☐ Hospital                                                                                                                                                                                      |
| Community Health Center                                                                                                                                                                         |
| Community Mental Health Center                                                                                                                                                                  |
| Rural Clinic                                                                                                                                                                                    |
| Clinical Practice or Clinical Group Practice                                                                                                                                                    |
| Academic Health Center                                                                                                                                                                          |
| Any entity determined to be appropriate by the State and approved by the Secretary:                                                                                                             |
| The state assures that the environments selected above comply with all applicable federal and/or state standards and qualifications.                                                            |
|                                                                                                                                                                                                 |
| ✓ Health Teams                                                                                                                                                                                  |
| Indicate the composition of the Health Home Health Team providers the state includes in its program, pursuant to Section 3502 of the Affordable Care Act, and                                   |
| provider qualifications and standards:                                                                                                                                                          |
| Medical Specialists                                                                                                                                                                             |
| Nurses                                                                                                                                                                                          |
| Pharmacists                                                                                                                                                                                     |
| Nutritionists                                                                                                                                                                                   |
| Dieticians                                                                                                                                                                                      |
| Social Workers                                                                                                                                                                                  |
| Behavioral Health Specialists                                                                                                                                                                   |
| Doctors of Chiropractic                                                                                                                                                                         |
| Licensed Complementary and Alternative Medicine Practitioners                                                                                                                                   |
| Physicians' Assistants                                                                                                                                                                          |
| The state provides assurance that it will align the quality measure reporting requirements within section 3502 of the Affordable Care Act and section 1945 of the Social Security Act           |