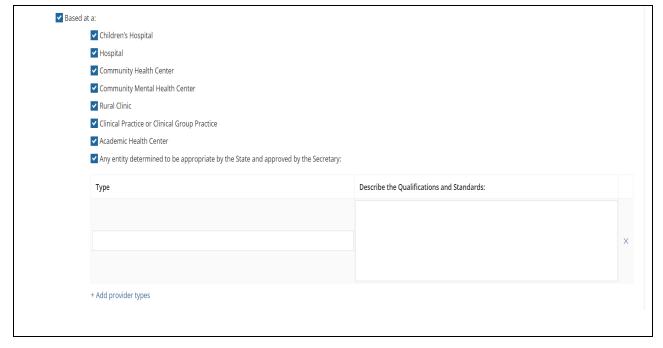

| ▼ Teams of Health Care Professionals                                                                                                                                                            |
|-------------------------------------------------------------------------------------------------------------------------------------------------------------------------------------------------|
| Indicate the composition of the Health Home Teams of Health Care Professionals the state includes in its program. For each type of provider indicate the required qualifications and standards: |
| Physicians                                                                                                                                                                                      |
| Pediatricians or pediatric specialty or subspecialty providers                                                                                                                                  |
| Nurse Care Coordinators                                                                                                                                                                         |
| Dietitians                                                                                                                                                                                      |
| Nutritionists                                                                                                                                                                                   |
| Social Workers                                                                                                                                                                                  |
| Behavioral Health Professionals                                                                                                                                                                 |
| Physical therapists                                                                                                                                                                             |
| Occupational therapists                                                                                                                                                                         |
| ☐ Speech pathologists                                                                                                                                                                           |
| Nurses                                                                                                                                                                                          |
| ☐ Individuals with experience in medical supportive technologies                                                                                                                                |
| Professionals determined to be appropriate by the State and approved by the Secretary                                                                                                           |
| Community health workers, translators, and other individuals with culturally-appropriate expertise                                                                                              |
| Other entity or individual who is designated to coordinate such a team                                                                                                                          |
|                                                                                                                                                                                                 |
| Indicate the environment in which Health Home Teams of Health Care Professionals operate in the state (check all that apply):  Freestanding                                                     |
| Virtual                                                                                                                                                                                         |
|                                                                                                                                                                                                 |
| ✓ Based at a:  ☐ Children's Hospital                                                                                                                                                            |
| ☐ Hospital                                                                                                                                                                                      |
| Community Health Center                                                                                                                                                                         |
| Community Mental Health Center                                                                                                                                                                  |
| Rural Clinic                                                                                                                                                                                    |
| Clinical Practice or Clinical Group Practice                                                                                                                                                    |
| Academic Health Center                                                                                                                                                                          |
| Any entity determined to be appropriate by the State and approved by the Secretary:                                                                                                             |
| The state assures that the environments selected above comply with all applicable federal and/or state standards and qualifications.                                                            |
|                                                                                                                                                                                                 |
| ✓ Health Teams                                                                                                                                                                                  |
| Indicate the composition of the Health Home Health Team providers the state includes in its program, pursuant to Section 3502 of the Affordable Care Act, and                                   |
| provider qualifications and standards:                                                                                                                                                          |
| Medical Specialists                                                                                                                                                                             |
| Nurses                                                                                                                                                                                          |
| Pharmacists                                                                                                                                                                                     |
| Nutritionists                                                                                                                                                                                   |
| Dieticians                                                                                                                                                                                      |
| Social Workers                                                                                                                                                                                  |
| Behavioral Health Specialists                                                                                                                                                                   |
| Doctors of Chiropractic                                                                                                                                                                         |
| Licensed Complementary and Alternative Medicine Practitioners                                                                                                                                   |
| Physicians' Assistants                                                                                                                                                                          |
| The state provides assurance that it will align the quality measure reporting requirements within section 3502 of the Affordable Care Act and section 1945 of the Social Security Act           |