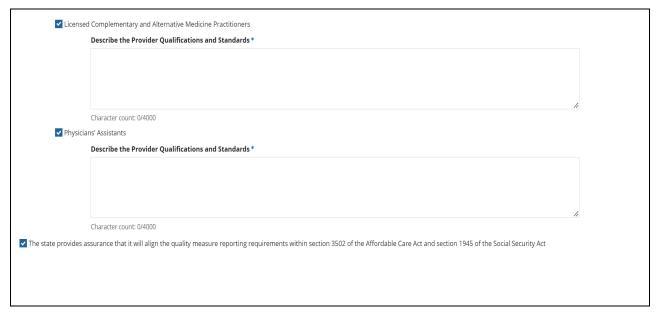

| ▼ Teams of Health Care Professionals                                                                                                                                                            |
|-------------------------------------------------------------------------------------------------------------------------------------------------------------------------------------------------|
| Indicate the composition of the Health Home Teams of Health Care Professionals the state includes in its program. For each type of provider indicate the required qualifications and standards: |
| Physicians                                                                                                                                                                                      |
| Pediatricians or pediatric specialty or subspecialty providers                                                                                                                                  |
| Nurse Care Coordinators                                                                                                                                                                         |
| Dietitians                                                                                                                                                                                      |
| Nutritionists                                                                                                                                                                                   |
| Social Workers                                                                                                                                                                                  |
| Behavioral Health Professionals                                                                                                                                                                 |
| Physical therapists                                                                                                                                                                             |
| Occupational therapists                                                                                                                                                                         |
| ☐ Speech pathologists                                                                                                                                                                           |
| Nurses                                                                                                                                                                                          |
| ☐ Individuals with experience in medical supportive technologies                                                                                                                                |
| Professionals determined to be appropriate by the State and approved by the Secretary                                                                                                           |
| Community health workers, translators, and other individuals with culturally-appropriate expertise                                                                                              |
| Other entity or individual who is designated to coordinate such a team                                                                                                                          |
|                                                                                                                                                                                                 |
| Indicate the environment in which Health Home Teams of Health Care Professionals operate in the state (check all that apply):  Freestanding                                                     |
| Virtual                                                                                                                                                                                         |
|                                                                                                                                                                                                 |
| ✓ Based at a:  ☐ Children's Hospital                                                                                                                                                            |
| ☐ Hospital                                                                                                                                                                                      |
| Community Health Center                                                                                                                                                                         |
| Community Mental Health Center                                                                                                                                                                  |
| Rural Clinic                                                                                                                                                                                    |
| Clinical Practice or Clinical Group Practice                                                                                                                                                    |
| Academic Health Center                                                                                                                                                                          |
| Any entity determined to be appropriate by the State and approved by the Secretary:                                                                                                             |
| The state assures that the environments selected above comply with all applicable federal and/or state standards and qualifications.                                                            |
|                                                                                                                                                                                                 |
| ✓ Health Teams                                                                                                                                                                                  |
| Indicate the composition of the Health Home Health Team providers the state includes in its program, pursuant to Section 3502 of the Affordable Care Act, and                                   |
| provider qualifications and standards:                                                                                                                                                          |
| Medical Specialists                                                                                                                                                                             |
| Nurses                                                                                                                                                                                          |
| Pharmacists                                                                                                                                                                                     |
| Nutritionists                                                                                                                                                                                   |
| Dieticians                                                                                                                                                                                      |
| Social Workers                                                                                                                                                                                  |
| Behavioral Health Specialists                                                                                                                                                                   |
| Doctors of Chiropractic                                                                                                                                                                         |
| Licensed Complementary and Alternative Medicine Practitioners                                                                                                                                   |
| Physicians' Assistants                                                                                                                                                                          |
| The state provides assurance that it will align the quality measure reporting requirements within section 3502 of the Affordable Care Act and section 1945 of the Social Security Act           |