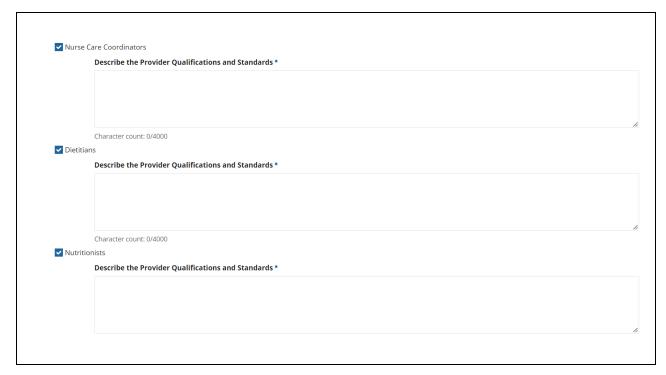

| ▼ Teams of Health Care Professionals                                                                                                                                                            |
|-------------------------------------------------------------------------------------------------------------------------------------------------------------------------------------------------|
| Indicate the composition of the Health Home Teams of Health Care Professionals the state includes in its program. For each type of provider indicate the required qualifications and standards: |
| Physicians                                                                                                                                                                                      |
| Pediatricians or pediatric specialty or subspecialty providers                                                                                                                                  |
| Nurse Care Coordinators                                                                                                                                                                         |
| Dietitians                                                                                                                                                                                      |
| Nutritionists                                                                                                                                                                                   |
| Social Workers                                                                                                                                                                                  |
| Behavioral Health Professionals                                                                                                                                                                 |
| Physical therapists                                                                                                                                                                             |
| Occupational therapists                                                                                                                                                                         |
| ☐ Speech pathologists                                                                                                                                                                           |
| Nurses                                                                                                                                                                                          |
| ☐ Individuals with experience in medical supportive technologies                                                                                                                                |
| Professionals determined to be appropriate by the State and approved by the Secretary                                                                                                           |
| Community health workers, translators, and other individuals with culturally-appropriate expertise                                                                                              |
| Other entity or individual who is designated to coordinate such a team                                                                                                                          |
|                                                                                                                                                                                                 |
| Indicate the environment in which Health Home Teams of Health Care Professionals operate in the state (check all that apply):  Freestanding                                                     |
| Virtual                                                                                                                                                                                         |
|                                                                                                                                                                                                 |
| ✓ Based at a:  ☐ Children's Hospital                                                                                                                                                            |
| ☐ Hospital                                                                                                                                                                                      |
| Community Health Center                                                                                                                                                                         |
| Community Mental Health Center                                                                                                                                                                  |
| Rural Clinic                                                                                                                                                                                    |
| Clinical Practice or Clinical Group Practice                                                                                                                                                    |
| Academic Health Center                                                                                                                                                                          |
| Any entity determined to be appropriate by the State and approved by the Secretary:                                                                                                             |
| The state assures that the environments selected above comply with all applicable federal and/or state standards and qualifications.                                                            |
|                                                                                                                                                                                                 |
| ✓ Health Teams                                                                                                                                                                                  |
| Indicate the composition of the Health Home Health Team providers the state includes in its program, pursuant to Section 3502 of the Affordable Care Act, and                                   |
| provider qualifications and standards:                                                                                                                                                          |
| Medical Specialists                                                                                                                                                                             |
| Nurses                                                                                                                                                                                          |
| Pharmacists                                                                                                                                                                                     |
| Nutritionists                                                                                                                                                                                   |
| Dieticians                                                                                                                                                                                      |
| Social Workers                                                                                                                                                                                  |
| Behavioral Health Specialists                                                                                                                                                                   |
| Doctors of Chiropractic                                                                                                                                                                         |
| Licensed Complementary and Alternative Medicine Practitioners                                                                                                                                   |
| Physicians' Assistants                                                                                                                                                                          |
| The state provides assurance that it will align the quality measure reporting requirements within section 3502 of the Affordable Care Act and section 1945 of the Social Security Act           |