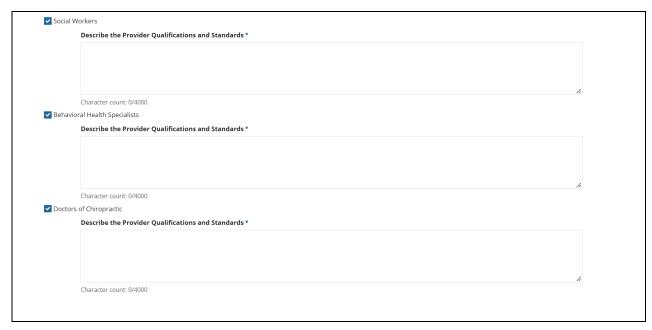

| ▼ Teams of Health Care Professionals                                                                                                                                                            |
|-------------------------------------------------------------------------------------------------------------------------------------------------------------------------------------------------|
| Indicate the composition of the Health Home Teams of Health Care Professionals the state includes in its program. For each type of provider indicate the required qualifications and standards: |
| Physicians                                                                                                                                                                                      |
| Pediatricians or pediatric specialty or subspecialty providers                                                                                                                                  |
| Nurse Care Coordinators                                                                                                                                                                         |
| Dietitians                                                                                                                                                                                      |
| Nutritionists                                                                                                                                                                                   |
| Social Workers                                                                                                                                                                                  |
| Behavioral Health Professionals                                                                                                                                                                 |
| Physical therapists                                                                                                                                                                             |
| Occupational therapists                                                                                                                                                                         |
| ☐ Speech pathologists                                                                                                                                                                           |
| Nurses                                                                                                                                                                                          |
| ☐ Individuals with experience in medical supportive technologies                                                                                                                                |
| Professionals determined to be appropriate by the State and approved by the Secretary                                                                                                           |
| Community health workers, translators, and other individuals with culturally-appropriate expertise                                                                                              |
| Other entity or individual who is designated to coordinate such a team                                                                                                                          |
|                                                                                                                                                                                                 |
| Indicate the environment in which Health Home Teams of Health Care Professionals operate in the state (check all that apply):  Freestanding                                                     |
| Virtual                                                                                                                                                                                         |
|                                                                                                                                                                                                 |
| ✓ Based at a:  ☐ Children's Hospital                                                                                                                                                            |
| ☐ Hospital                                                                                                                                                                                      |
| Community Health Center                                                                                                                                                                         |
| Community Mental Health Center                                                                                                                                                                  |
| Rural Clinic                                                                                                                                                                                    |
| Clinical Practice or Clinical Group Practice                                                                                                                                                    |
| Academic Health Center                                                                                                                                                                          |
| Any entity determined to be appropriate by the State and approved by the Secretary:                                                                                                             |
| The state assures that the environments selected above comply with all applicable federal and/or state standards and qualifications.                                                            |
|                                                                                                                                                                                                 |
| ✓ Health Teams                                                                                                                                                                                  |
| Indicate the composition of the Health Home Health Team providers the state includes in its program, pursuant to Section 3502 of the Affordable Care Act, and                                   |
| provider qualifications and standards:                                                                                                                                                          |
| Medical Specialists                                                                                                                                                                             |
| Nurses                                                                                                                                                                                          |
| Pharmacists                                                                                                                                                                                     |
| Nutritionists                                                                                                                                                                                   |
| Dieticians                                                                                                                                                                                      |
| Social Workers                                                                                                                                                                                  |
| Behavioral Health Specialists                                                                                                                                                                   |
| Doctors of Chiropractic                                                                                                                                                                         |
| Licensed Complementary and Alternative Medicine Practitioners                                                                                                                                   |
| Physicians' Assistants                                                                                                                                                                          |
| The state provides assurance that it will align the quality measure reporting requirements within section 3502 of the Affordable Care Act and section 1945 of the Social Security Act           |