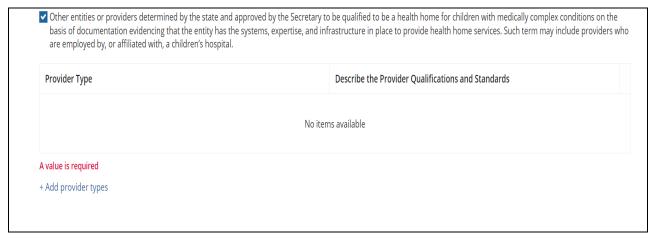

#### 1.5 Type of Health Home Providers, Designated Providers, Screenshot 4

Figure 5: Type of Health Home Providers, Designated Providers, Screenshot 4

#### **Types of Health Home Providers**

Collapse

| <b>✓</b> Designa | ted Providers                                                                                                                                                                                                                                                                                                                                                                                                |
|------------------|--------------------------------------------------------------------------------------------------------------------------------------------------------------------------------------------------------------------------------------------------------------------------------------------------------------------------------------------------------------------------------------------------------------|
|                  | Indicate the Health Home Designated Providers the state includes in its program and the provider qualifications and standards:                                                                                                                                                                                                                                                                               |
|                  | Physicians, including pediatricians or a pediatric specialty or subspecialty providers                                                                                                                                                                                                                                                                                                                       |
|                  | Children's hospitals                                                                                                                                                                                                                                                                                                                                                                                         |
|                  | Clinical practice or clinical group practices                                                                                                                                                                                                                                                                                                                                                                |
|                  | Prepaid inpatient health plans or prepaid ambulatory health plans (as defined by the Secretary)                                                                                                                                                                                                                                                                                                              |
|                  | Rural clinics                                                                                                                                                                                                                                                                                                                                                                                                |
|                  | Community Health Centers                                                                                                                                                                                                                                                                                                                                                                                     |
|                  | Community Mental Health Centers                                                                                                                                                                                                                                                                                                                                                                              |
|                  | Home Health Agencies                                                                                                                                                                                                                                                                                                                                                                                         |
|                  | Other entities or providers determined by the state and approved by the Secretary to be qualified to be a health home for children with medically complex conditions on basis of documentation evidencing that the entity has the systems, expertise, and infrastructure in place to provide health home services. Such term may include provide are employed by, or affiliated with, a children's hospital. |