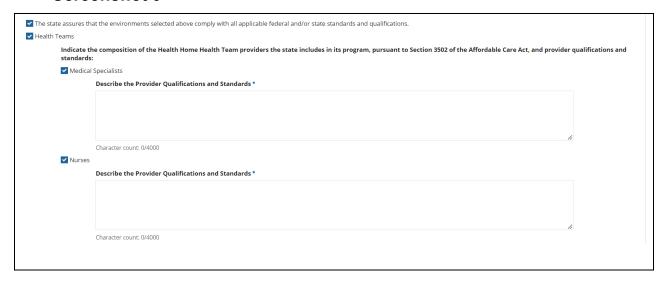

| ▼ Teams of Health Care Professionals                                                                                                                                                            |
|-------------------------------------------------------------------------------------------------------------------------------------------------------------------------------------------------|
| Indicate the composition of the Health Home Teams of Health Care Professionals the state includes in its program. For each type of provider indicate the required qualifications and standards: |
| Physicians                                                                                                                                                                                      |
| Pediatricians or pediatric specialty or subspecialty providers                                                                                                                                  |
| Nurse Care Coordinators                                                                                                                                                                         |
| Dietitians                                                                                                                                                                                      |
| Nutritionists                                                                                                                                                                                   |
| Social Workers                                                                                                                                                                                  |
| Behavioral Health Professionals                                                                                                                                                                 |
| Physical therapists                                                                                                                                                                             |
| Occupational therapists                                                                                                                                                                         |
| ☐ Speech pathologists                                                                                                                                                                           |
| Nurses                                                                                                                                                                                          |
| ☐ Individuals with experience in medical supportive technologies                                                                                                                                |
| Professionals determined to be appropriate by the State and approved by the Secretary                                                                                                           |
| Community health workers, translators, and other individuals with culturally-appropriate expertise                                                                                              |
| Other entity or individual who is designated to coordinate such a team                                                                                                                          |
|                                                                                                                                                                                                 |
| Indicate the environment in which Health Home Teams of Health Care Professionals operate in the state (check all that apply):  Freestanding                                                     |
| Virtual                                                                                                                                                                                         |
|                                                                                                                                                                                                 |
| ✓ Based at a:  ☐ Children's Hospital                                                                                                                                                            |
| ☐ Hospital                                                                                                                                                                                      |
| Community Health Center                                                                                                                                                                         |
| Community Mental Health Center                                                                                                                                                                  |
| Rural Clinic                                                                                                                                                                                    |
| Clinical Practice or Clinical Group Practice                                                                                                                                                    |
| Academic Health Center                                                                                                                                                                          |
| Any entity determined to be appropriate by the State and approved by the Secretary:                                                                                                             |
| The state assures that the environments selected above comply with all applicable federal and/or state standards and qualifications.                                                            |
|                                                                                                                                                                                                 |
| ✓ Health Teams                                                                                                                                                                                  |
| Indicate the composition of the Health Home Health Team providers the state includes in its program, pursuant to Section 3502 of the Affordable Care Act, and                                   |
| provider qualifications and standards:                                                                                                                                                          |
| Medical Specialists                                                                                                                                                                             |
| Nurses                                                                                                                                                                                          |
| Pharmacists                                                                                                                                                                                     |
| Nutritionists                                                                                                                                                                                   |
| Dieticians                                                                                                                                                                                      |
| Social Workers                                                                                                                                                                                  |
| Behavioral Health Specialists                                                                                                                                                                   |
| Doctors of Chiropractic                                                                                                                                                                         |
| Licensed Complementary and Alternative Medicine Practitioners                                                                                                                                   |
| Physicians' Assistants                                                                                                                                                                          |
| The state provides assurance that it will align the quality measure reporting requirements within section 3502 of the Affordable Care Act and section 1945 of the Social Security Act           |