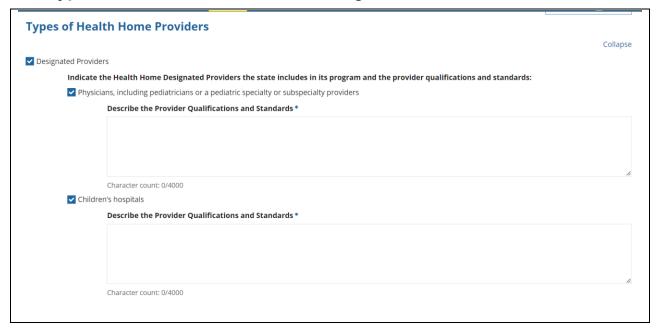

#### 1.2 Type of Health Home Providers, Designated Providers, Screenshot 1

Figure 2: Type of Health Home Providers, Designated Providers, Screenshot 1

#### **Types of Health Home Providers**

Collapse

| <b>✓</b> Designa | ted Providers                                                                                                                                                                                                                                                                                                                                                                                                |
|------------------|--------------------------------------------------------------------------------------------------------------------------------------------------------------------------------------------------------------------------------------------------------------------------------------------------------------------------------------------------------------------------------------------------------------|
|                  | Indicate the Health Home Designated Providers the state includes in its program and the provider qualifications and standards:                                                                                                                                                                                                                                                                               |
|                  | Physicians, including pediatricians or a pediatric specialty or subspecialty providers                                                                                                                                                                                                                                                                                                                       |
|                  | Children's hospitals                                                                                                                                                                                                                                                                                                                                                                                         |
|                  | Clinical practice or clinical group practices                                                                                                                                                                                                                                                                                                                                                                |
|                  | Prepaid inpatient health plans or prepaid ambulatory health plans (as defined by the Secretary)                                                                                                                                                                                                                                                                                                              |
|                  | Rural clinics                                                                                                                                                                                                                                                                                                                                                                                                |
|                  | Community Health Centers                                                                                                                                                                                                                                                                                                                                                                                     |
|                  | Community Mental Health Centers                                                                                                                                                                                                                                                                                                                                                                              |
|                  | Home Health Agencies                                                                                                                                                                                                                                                                                                                                                                                         |
|                  | Other entities or providers determined by the state and approved by the Secretary to be qualified to be a health home for children with medically complex conditions on basis of documentation evidencing that the entity has the systems, expertise, and infrastructure in place to provide health home services. Such term may include provide are employed by, or affiliated with, a children's hospital. |