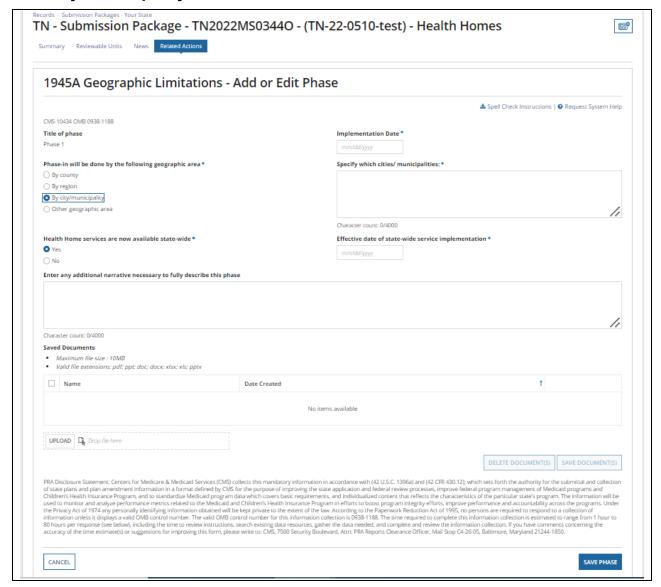

## 1.12 1945A Geographic Limitations – Add or Edit Phase: By city/municipality with Health Home services now available statewide

Figure 12: 1945A Geographic Limitations – Add or Edit Phase: By city/municipality with Health Home services now available statewide