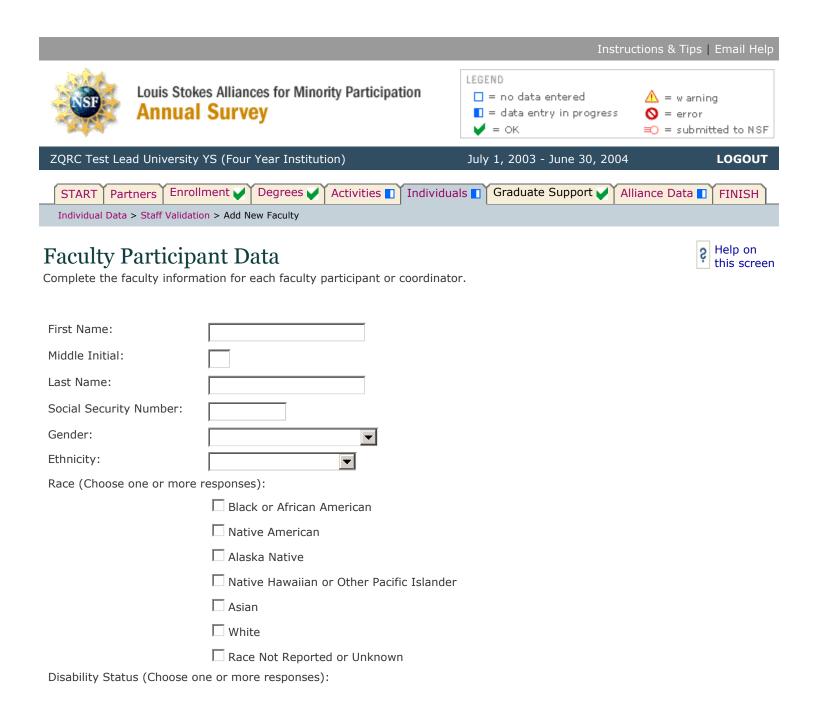

Save and Return to Activity Validation Menu

Neither Ethnicity nor Race Reported

Total Students(Read Only)

Cancel

23

0

0

| Disability Status (Choo                                                          | se one or more responses):                                                                                     |
|----------------------------------------------------------------------------------|----------------------------------------------------------------------------------------------------------------|
|                                                                                  | $\square$ Hearing Impairment                                                                                   |
|                                                                                  | ☐ Visual Impairment                                                                                            |
|                                                                                  | $\square$ Mobility/Orthopedic Impairment                                                                       |
|                                                                                  | Other                                                                                                          |
|                                                                                  | □ None                                                                                                         |
|                                                                                  | □ Not Reported                                                                                                 |
| Discipline:                                                                      | <u></u>                                                                                                        |
| Class:                                                                           | <b>V</b>                                                                                                       |
| GPA:                                                                             |                                                                                                                |
| Graduated this Year?:                                                            |                                                                                                                |
| Mentor:                                                                          | <b>V</b>                                                                                                       |
| Academic Year Financial Support?:                                                |                                                                                                                |
| Summer Financial Support?:                                                       |                                                                                                                |
| Below you'll find a list<br>by your institution in S<br>individual participated. | of ZQRC Test Lead University YS's activities, as reported section 3. Please check all activities in which this |
| Activity Participation: (check all that apply)                                   | ☐ America Reads                                                                                                |
| (check all that apply)                                                           | ☐ Book Scholarship                                                                                             |
|                                                                                  | CAMP Academic Year Research Fellowship                                                                         |
|                                                                                  | CAMP Summer Research Internship                                                                                |
|                                                                                  | CAMP-ACE Mentee                                                                                                |
|                                                                                  | CAMP-ACE Mentor                                                                                                |
|                                                                                  | CAMP-MESA SUMMER SCIENCE FELLOWSHIP PROGRAM                                                                    |
|                                                                                  | Community Volunteer II                                                                                         |
|                                                                                  | Conference Travel                                                                                              |
|                                                                                  | ☐ Faculty Lectures                                                                                             |

|                   | $\square$ Hearing Impairment     |
|-------------------|----------------------------------|
|                   | ☐ Visual Impairment              |
|                   | ☐ Mobility/Orthopedic Impairment |
|                   | Other                            |
|                   | None                             |
|                   | ☐ Not Reported                   |
| Discipline:       | ▼                                |
| Faculty Rank:     | ▼                                |
|                   |                                  |
| Save Faculty Data | Cancel                           |
|                   |                                  |