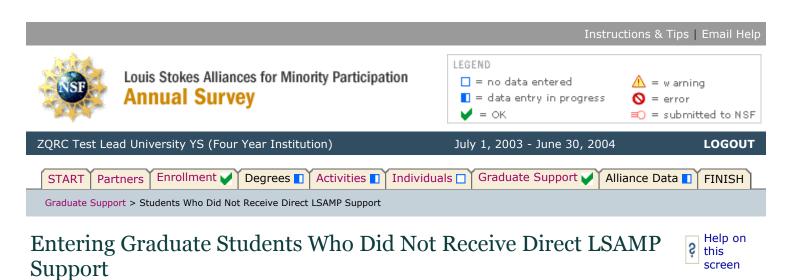

Cancel

OMB #3145-0136 LSAMP Program Expires (Insert New Month) 2011

Save and Return to Graduate Support Menu

Report the number of LSAMP students entering Graduate School who did NOT receive direct support

| Receive [ | Direct LSA         | MP Support                                                                                                                                              |                                                                                                                                                                                                                                      |
|-----------|--------------------|---------------------------------------------------------------------------------------------------------------------------------------------------------|--------------------------------------------------------------------------------------------------------------------------------------------------------------------------------------------------------------------------------------|
| Male      | Female             | Gender Not<br>Reported                                                                                                                                  | Total<br>(Read-<br>Only)                                                                                                                                                                                                             |
| 0         | 0                  | 0                                                                                                                                                       | 0                                                                                                                                                                                                                                    |
| 0         | 0                  | 0                                                                                                                                                       | 0                                                                                                                                                                                                                                    |
| 0         | 0                  | 0                                                                                                                                                       | 0                                                                                                                                                                                                                                    |
| 0         | 0                  | 0                                                                                                                                                       | 0                                                                                                                                                                                                                                    |
| 0         | 0                  | 0                                                                                                                                                       | 0                                                                                                                                                                                                                                    |
| 0         | 0                  | 0                                                                                                                                                       | 0                                                                                                                                                                                                                                    |
| 0         | 0                  | 0                                                                                                                                                       | 0                                                                                                                                                                                                                                    |
|           | Male 0 0 0 0 0 0 0 | Male         Female           0         0           0         0           0         0           0         0           0         0           0         0 | Male         Female         Reported           0         0         0           0         0         0           0         0         0           0         0         0           0         0         0           0         0         0 |