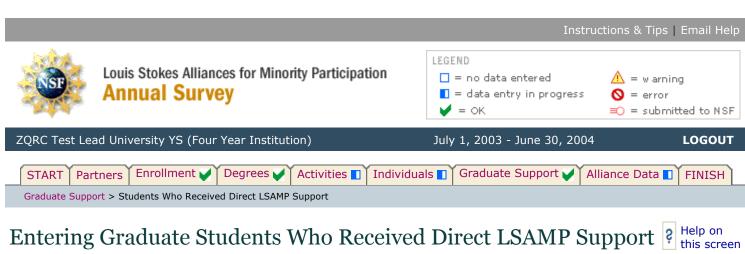

Report the number of LSAMP students entering Graduate School who received direct support

| Entering Graduate Students Who Reco                                                                                                                                                                                                          | eived Dire | ct LSAMP | Support                |                          |
|----------------------------------------------------------------------------------------------------------------------------------------------------------------------------------------------------------------------------------------------|------------|----------|------------------------|--------------------------|
| Not Hispanic or Latino                                                                                                                                                                                                                       | Male       | Female   | Gender Not<br>Reported | Total<br>(Read-<br>Only) |
| Black or African American                                                                                                                                                                                                                    | 0          | 0        | 0                      | 0                        |
| Native American                                                                                                                                                                                                                              | 0          | 0        | 0                      | 0                        |
| Alaska Native                                                                                                                                                                                                                                | 0          | 0        | 0                      | 0                        |
| Native Hawaiian or Other Pacific Islander                                                                                                                                                                                                    | 0          | 0        | 0                      | 0                        |
| Asian                                                                                                                                                                                                                                        | 0          | 0        | 0                      | 0                        |
| White                                                                                                                                                                                                                                        | 0          | 0        | 0                      | 0                        |
| More Than One Race Reported: Students reporting a) two or more race categories and b) one or more of the reported categories includes: American Indian, Alaska Native, Black or African American, Native Hawaiian or Other Pacific Islander. | 0          | 0        | 0                      | 0                        |
| More Than One Race Reported: Students reporting a) both White and Asian, and b) no                                                                                                                                                           | 0          | 0        | 0                      | 0                        |