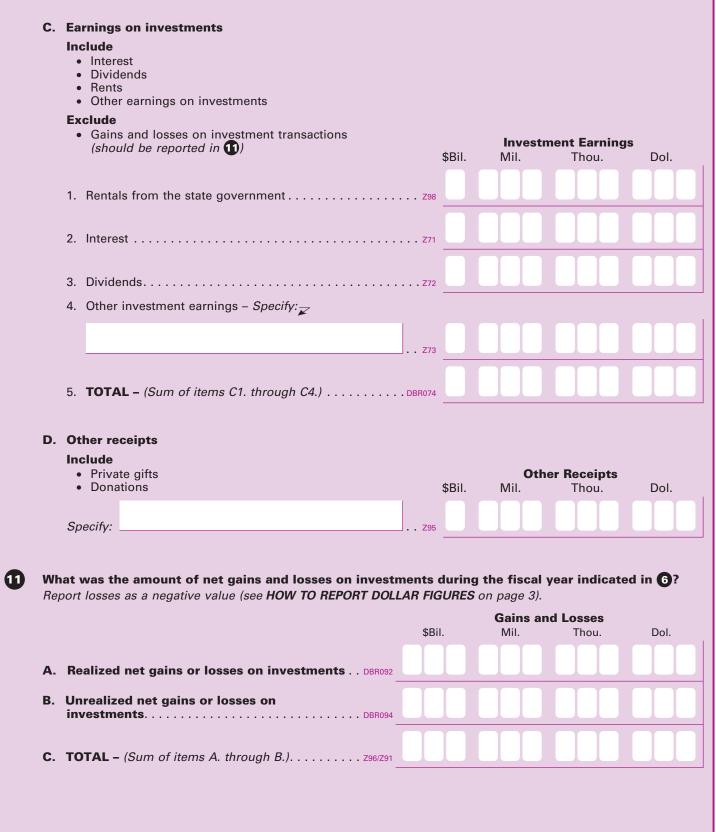

- 3. If you are including data for **any retirement system(s) administered in addition to the system identified** in the address box above, list retirement system(s) in **25**, REMARKS section, at the end of the form.
- **4.** Report corporate stocks and bonds at market value, and adhere to Governmental Accounting Standards Board (GASB) guidelines when reporting gains and losses on investments.
- **5.** Report figures relating to all accounts and reserves of the system, including amounts for retirement, disability, survivors', and other benefits, as well as any amounts for administration of the system. Exclude transfers between reserves of the system.
- **6.** Do **not** delay reporting to await finally audited figures, if substantially accurate figures can be supplied on a preliminary basis.
- 7. Use a black or blue ballpoint pen. Do not use pencil or felt-tip pen.