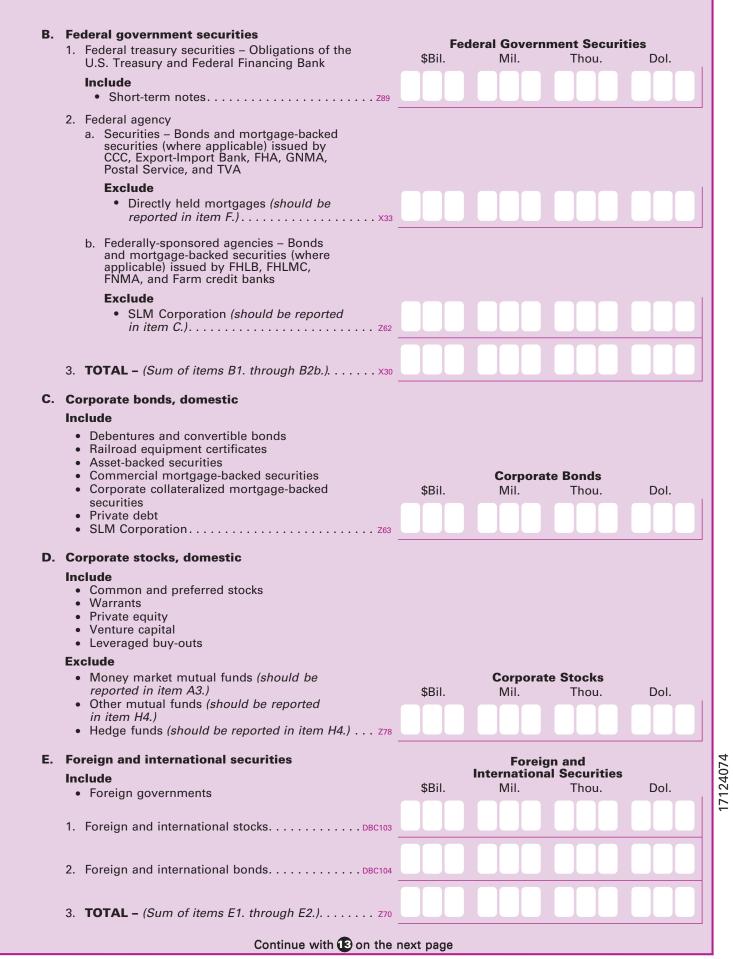

- 3. If you are including data for **any retirement system(s) administered in addition to the system identified** in the address box above, list retirement system(s) in **25**, REMARKS section, at the end of the form.
- **4.** Report corporate stocks and bonds at market value, and adhere to Governmental Accounting Standards Board (GASB) guidelines when reporting gains and losses on investments.
- **5.** Report figures relating to all accounts and reserves of the system, including amounts for retirement, disability, survivors', and other benefits, as well as any amounts for administration of the system. Exclude transfers between reserves of the system.
- **6.** Do **not** delay reporting to await finally audited figures, if substantially accurate figures can be supplied on a preliminary basis.
- 7. Use a black or blue ballpoint pen. Do not use pencil or felt-tip pen.