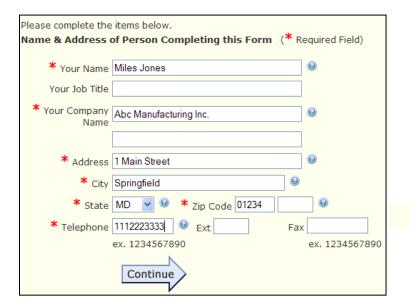

3. Enter and confirm your email address. Click

4. Verify your contact information. Click

5. Create a permanent password that meets the displayed criteria and choose a security question.

6. Your permanent account number will be displayed. This account number will be included in all future data requests. Click continue to begin reporting your data.