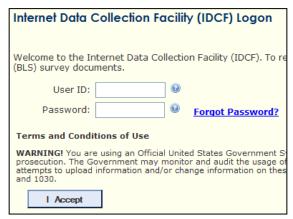

## Follow these steps:

- 1. You will receive two emails from PPI.Web@bls.gov, one containing a temporary account number and another containing a temporary password. A link to the BLS Internet Data Collection Facility website is included in each email.