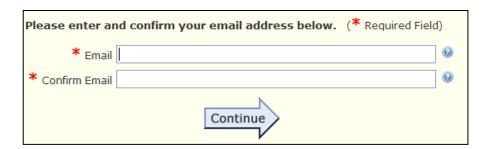

3. Enter and confirm your email address. Click

4. Verify your contact information. Click

5. Create a permanent password that meets the displayed criteria and choose a security question.

6. Your permanent account number will be displayed. This account number will be included in all future data requests. Click continue to begin reporting your data.