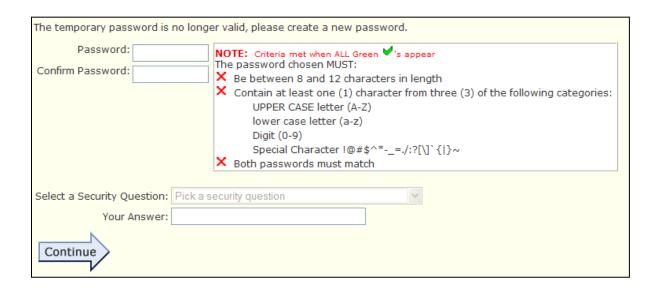

3. Enter and confirm your email address. Click

4. Verify your contact information. Click

5. Create a permanent password that meets the displayed criteria and choose a security question.

6. Your permanent account number will be displayed. This account number will be included in all future data requests. Click continue to begin reporting your data.