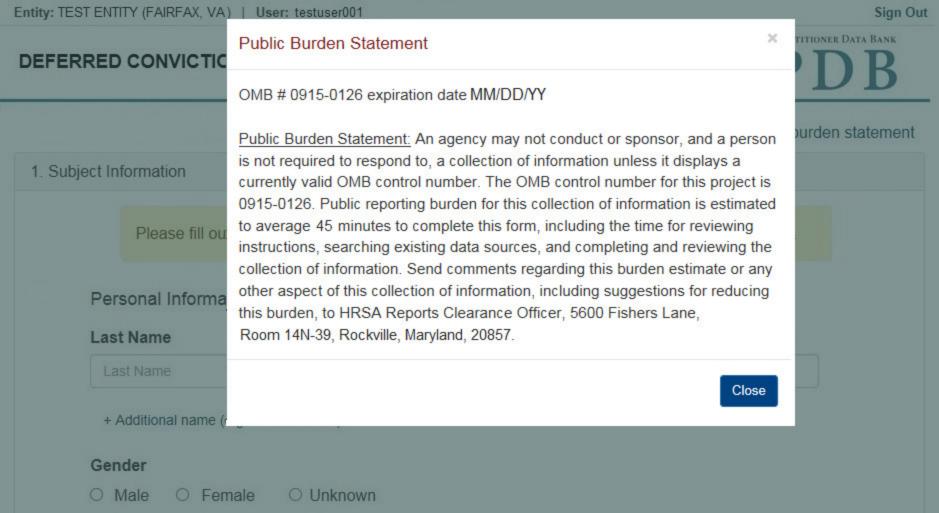

### **State Changes**

| Label                                              | PDF Name                                          | Item Type  | Trigger                                                                                                                                                                                                                                                                                                                                                                                                                                                          |
|----------------------------------------------------|---------------------------------------------------|------------|------------------------------------------------------------------------------------------------------------------------------------------------------------------------------------------------------------------------------------------------------------------------------------------------------------------------------------------------------------------------------------------------------------------------------------------------------------------|
| Public Burden<br>Statement                         | Deferred<br>Conviction or Pre-<br>Trial Diversion | Modal      | When the user selects the Public Burden Statement link the modal is displayed.                                                                                                                                                                                                                                                                                                                                                                                   |
| Select a<br>Profession or<br>Field of<br>Licensure | Deferred<br>Conviction or Pre-<br>Trial Diversion | Modal      | When the user sets focus on the Profession or Field of Licensure text entry, the modal to select a profession is displayed and focus is set on the Search text entry. The user can enter text in the Search text box to find a specific profession or select a profession from the list without searching. The modal is hidden once the user selects a profession from the list. The user's selection populates the Profession or Field of Licensure text entry. |
| Name of<br>Occupation                              | Deferred<br>Conviction or Pre-<br>Trial Diversion | Text Entry | Text entry is disabled if the user does not select a profession or field of licensure requiring a description.                                                                                                                                                                                                                                                                                                                                                   |
| License<br>Number                                  | Deferred<br>Conviction or Pre-<br>Trial Diversion | Text Entry | Text entry is disabled if the user selects the "No/ Not sure" option for "Does the subject have a license for the selected profession or field of licensure?" For organization reports, the label is "Does the organization have a license?"                                                                                                                                                                                                                     |
| Select an Act or<br>Omission                       | Deferred<br>Conviction or Pre-<br>Trial Diversion | Modal      | When the user sets focus on the Act or Omission text entry, the modal to select an act is displayed and focus is set on the Search text entry. The user can enter text in the Search text box to find a specific act or select an act from the list without searching. The modal is hidden once the user selects an act from the list. The user's selection populates the Act or Omission text entry.                                                            |