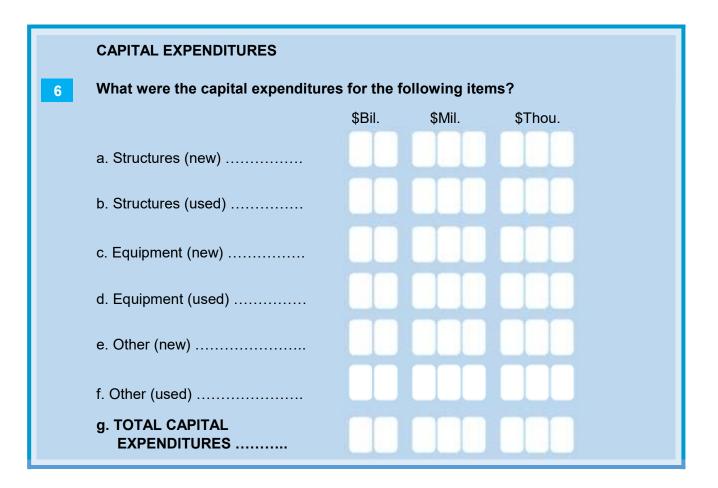

|
| 3                            | Were there any revenues from customers entering orders directly on third-party<br>websites or mobile applications in 2017?<br>Yes<br>No                                                                                    |
| 4                            | Were there any revenues from customers entering orders via other electronic systems (such as private networks, dedicated lines, kiosks, etc.) in 2017?                                                                     |
| 5                            | Of the total 2017 revenues reported in 1, what was the dollar amount that was from the revenues identified in Questions 2-4 above? Please provide an estimate if exact figures are not available.<br>\$Bil. \$Mil. \$Thou. |



## INVENTORY

| What was the value of inventories (if applicable, before Last-in, First-out (LIFO) |
|------------------------------------------------------------------------------------|
| adjustment) owned by this business unit for:                                       |