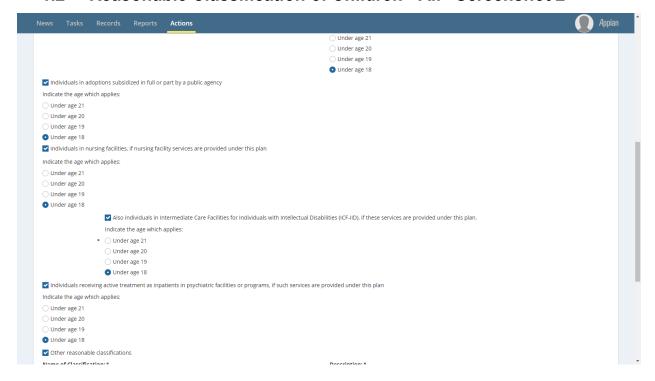

#### 1.2 Reasonable Classification of Children - All- Screenshot 2

Figure 2: Reasonable Classification of Children - All- Screenshot 2