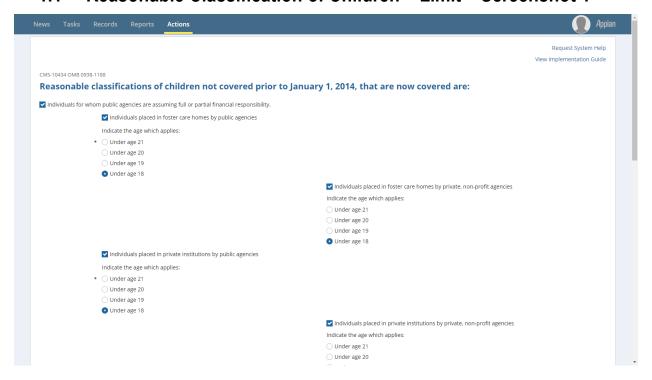

#### S11 - Reasonable Classification of Children – All Screenshots

1.1 Reasonable Classification of Children – Limit – Screenshot 1

Figure 1: Reasonable Classification of Children - All- Screenshot 1

1.0