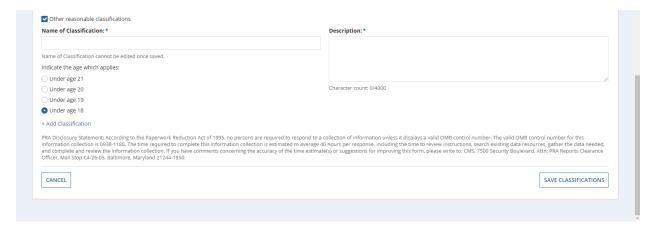

#### 1.3 Reasonable Classification of Children - All– Screenshot 3

Figure 3: Reasonable Classification of Children - All- Screenshot 3