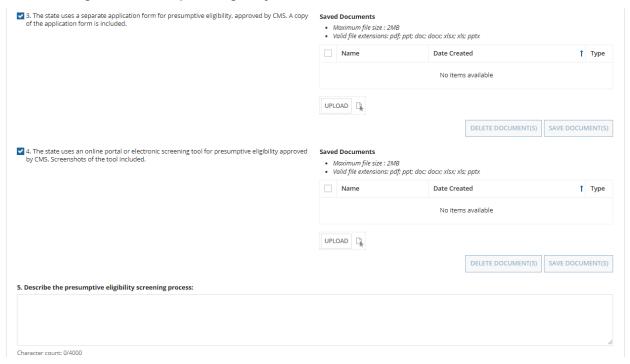

Figure 3: Presumptive Eligibility for Parents and Other Caretaker Relatives – 3

Figure 4: Presumptive Eligibility for Parents and Other Caretaker Relatives - 4

Figure 5: Parents and Other Caretaker Relatives - 5