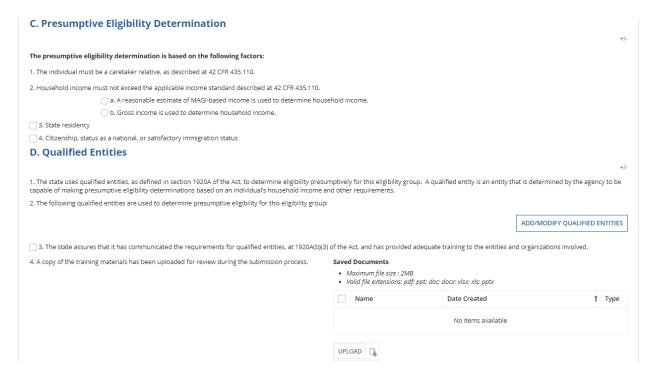

Figure 3: Presumptive Eligibility for Parents and Other Caretaker Relatives – 3

Figure 4: Presumptive Eligibility for Parents and Other Caretaker Relatives - 4

Figure 5: Parents and Other Caretaker Relatives - 5