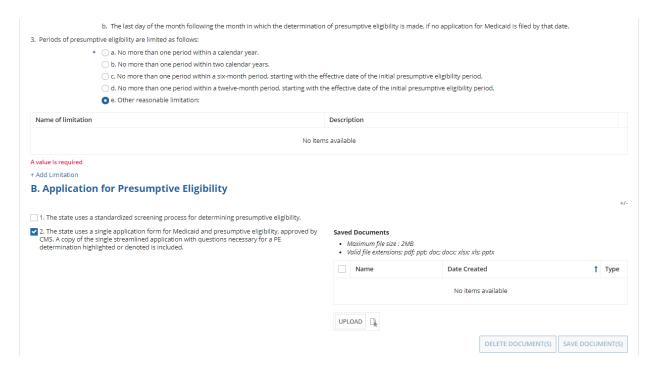

#### 1.1 Presumptive Eligibility for Parents and Other Caretaker Relatives

Figure 1: Presumptive Eligibility for Parents and Other Caretaker Relatives – 1

Figure 2: Presumptive Eligibility for Parents and Other Caretaker Relatives – 2