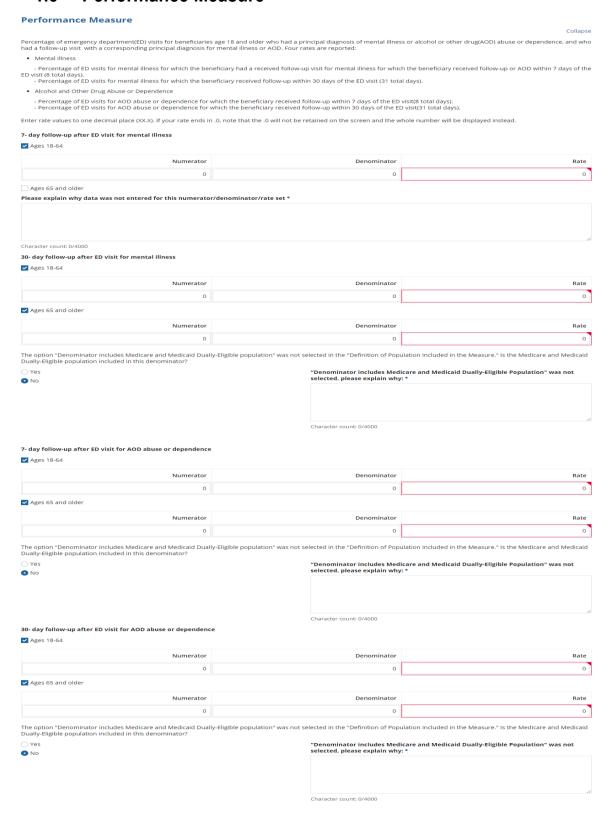

| 9     |
|     |                                        |                                                                                                                                                                                          |       |

#### FUA/FUM-AD Core Measure Screenshots

#### 1.1 Are you reporting on this measure?



Figure 1: Are you reporting on this measure?

#### 1.2 Measurement Specification – Path 1



Figure 2: Measurement Specification – Path 1

#### 1.3 Measurement Specification – Path 2



Figure 3: Measurement Specification – Path 2

#### 1.4 Data Source



Figure 4: Data Source

#### 1.5 Performance Measure



Figure 5: Performance Measure

## 1.6 Deviations from Measurement Specifications



Figure 6: Deviations from Measurement Specifications - Screenshot 1

| Ages 65 and Older                                           |           |
|-------------------------------------------------------------|-----------|
| ✓ Numerator                                                 | Explain * |
|                                                             |           |
|                                                             |           |
|                                                             |           |
| ✓ Denominator                                               | Explain * |
| Denominator .                                               | схрані -  |
|