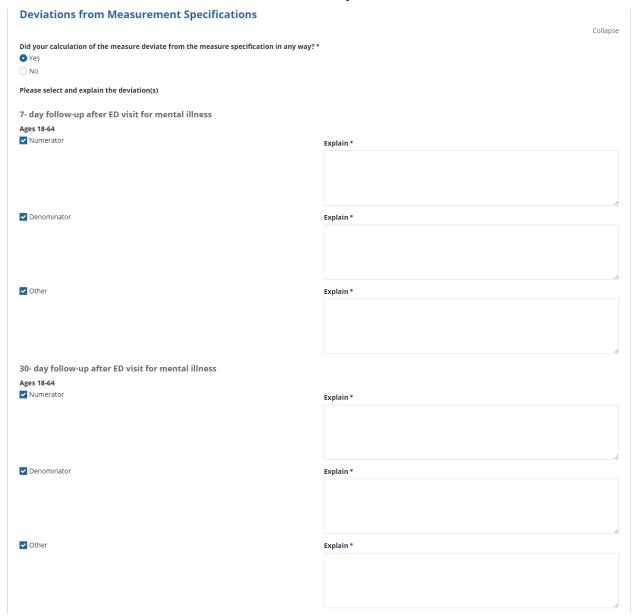

## 1.6 Deviations from Measurement Specifications

Figure 6: Deviations from Measurement Specifications - Screenshot 1

| Ages 65 and Older                                           |           |
|-------------------------------------------------------------|-----------|
| ✓ Numerator                                                 | Explain * |
|                                                             |           |
|                                                             |           |
|                                                             |           |
| ✓ Denominator                                               | Explain * |
| Denominator .                                               | схрані -  |
|                                                             |           |
|                                                             |           |
|                                                             |           |
| ✓ Other                                                     | Explain * |
|                                                             |           |
|                                                             |           |
|                                                             |           |
|                                                             |           |
| 7- day follow-up after ED visit for AOD abuse or dependence |           |
| Ages 18-64  ✓ Numerator                                     | Fundam #  |
|                                                             | Explain * |
|                                                             |           |
|                                                             |           |
|                                                             |           |
| ✓ Denominator                                               | Explain * |
|                                                             |           |
|                                                             |           |
|                                                             |           |
|                                                             |           |
| <b>✓</b> Other                                              | Explain * |
|                                                             |           |
|                                                             |           |
|                                                             |           |
|                                                             |           |