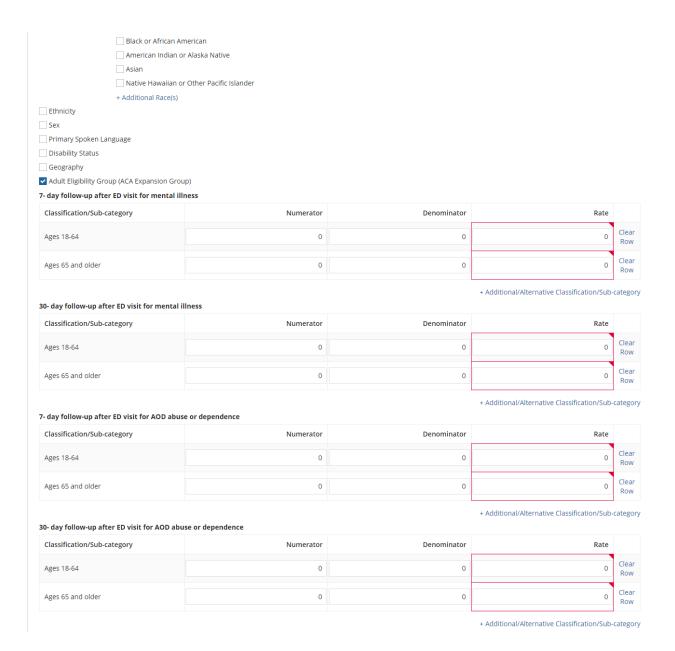

## 1.7 Optional Measure Stratification

Note: Same N/D/R sets are applicable under each of the stratification

Figure 10: Optional Measure Stratification - Screenshot 1

Figure 11: Optional Measure Stratification - Screenshot 2