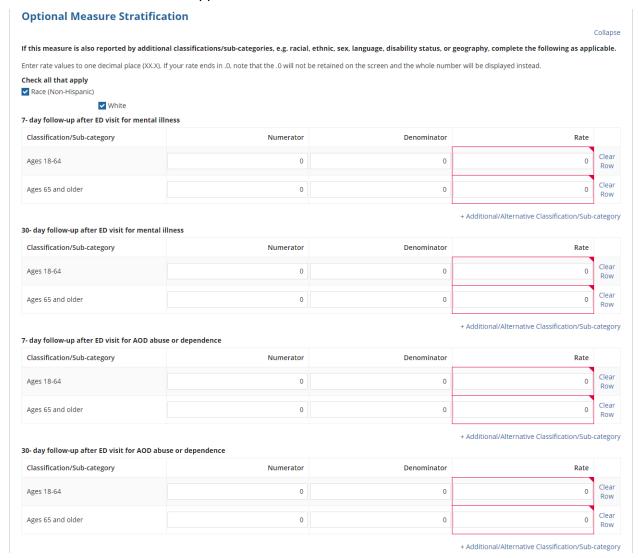

## 1.7 Optional Measure Stratification

Note: Same N/D/R sets are applicable under each of the stratification

Figure 10: Optional Measure Stratification - Screenshot 1

Figure 11: Optional Measure Stratification - Screenshot 2