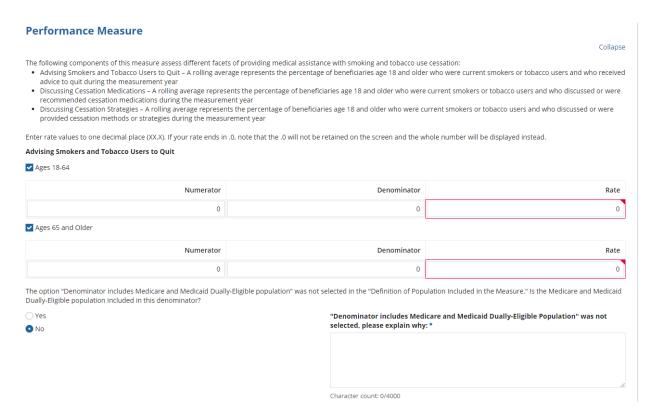

#### 1.5 Performance Measure

Figure 5: Performance Measure - 1

Figure 6: Performance Measure – 2

Figure 7: Performance Measure - 3