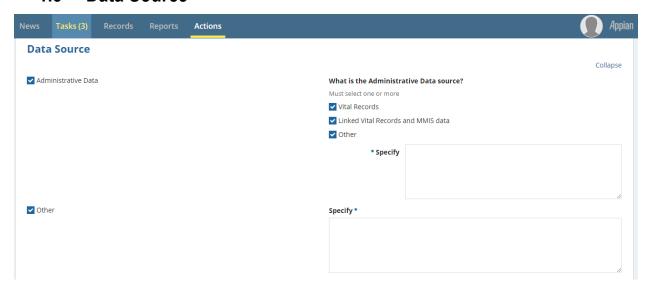

| Figure 9: Additional Notes/Comments on Measure (Optional)5    |           |  |  |
| Figure                                                      | Figure 10: Optional Measure Stratification – Screenshot 15    |           |  |  |
| Figure                                                      | Figure 11: Optional Measure Stratification – Screenshot 2     |           |  |  |

CMS XLC List of Tables

# **List of Tables**

No table of figures entries found.

## Live Births Weighing Less Than 2,500 Grams (LBW-CH) Screenshots

#### 1.1 Measurement Specifications – Path 1



Figure 1: Measurement Specifications - Path 1

## 1.2 Measurement Specifications - Path 2



Figure 2: Measurement Specifications – Path 2

CMS XLC Data Source

#### 1.3 Data Source



Figure 3: Data Source

#### 1.4 Date Range



Figure 4: Date Range

#### 1.5 Definition of Population Included in the Measure



Figure 5: Definition of Population Included in the Measure

CMS XLC Performance Measure

## 1.6 Performance Measure



Figure 6: Performance Measure

## 1.7 Deviations from Measure Specifications



Figure 7: Deviations from Measure Specifications

#### 1.8 Combined Rate(s) from Multiple Reporting Units



Figure 8: Combined Rate(s) from Multiple Reporting Units

#### 1.9 Additional Notes/Comments on Measure (Optional)



Figure 9: Additional Notes/Comments on Measure (Optional)

## 1.10 Optional Measure Stratification – Screenshot 1

Note: Same N/D/R sets are displayed under each of the stratification categories



Figure 10: Optional Measure Stratification –