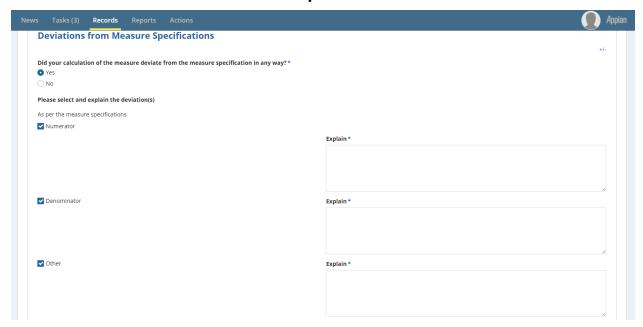

## 1.7 Deviations from Measure Specifications

Figure 7: Deviations from Measure Specifications