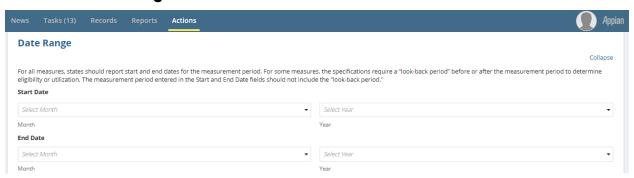

gure 9: Additional Notes/Comments on Measure (Optional)5    |           |  |  |
| Figure                                                      | Figure 10: Optional Measure Stratification – Screenshot 15    |           |  |  |
| Figure                                                      | Figure 11: Optional Measure Stratification – Screenshot 2     |           |  |  |

CMS XLC List of Tables

# **List of Tables**

No table of figures entries found.

## Live Births Weighing Less Than 2,500 Grams (LBW-CH) Screenshots

#### 1.1 Measurement Specifications – Path 1



Figure 1: Measurement Specifications - Path 1

## 1.2 Measurement Specifications - Path 2



Figure 2: Measurement Specifications – Path 2

CMS XLC Data Source

#### 1.3 Data Source



Figure 3: Data Source

#### 1.4 Date Range



Figure 4: Date Range

#### 1.5 Definition of Population Included in the Measure



Figure 5: Definition of Population Included in the Measure

CMS XLC Performance Measure

## 1.6 Performance Measure



Figure 6: Performance Measure

## 1.7 Deviations from Measure Specifications



Figure 7: Deviations from Measure Specifications

#### 1.8 Combined Rate(s) from Multiple Reporting Units



Figure 8: Combined Rate(s) from Multiple Reporting Units

#### 1.9 Additional Notes/Comments on Measure (Optional)



Figure 9: Additional Notes/Comments on Measure (Optional)

## 1.10 Optional Measure Stratification – Screenshot 1

Note: Same N/D/R sets are displayed under each of the stratification categories



Figure 10: Optional Measure Stratification – Screenshot 1

## 1.11 Optional Measure Stratif