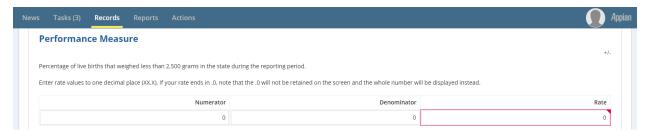

|           |  |  |
| Figure                                                      | Figure 11: Optional Measure Stratification – Screenshot 2     |           |  |  |

CMS XLC List of Tables

# **List of Tables**

No table of figures entries found.

## Live Births Weighing Less Than 2,500 Grams (LBW-CH) Screenshots

#### 1.1 Measurement Specifications – Path 1



Figure 1: Measurement Specifications - Path 1

## 1.2 Measurement Specifications - Path 2



Figure 2: Measurement Specifications – Path 2

CMS XLC Data Source

#### 1.3 Data Source



Figure 3: Data Source

#### 1.4 Date Range



Figure 4: Date Range

#### 1.5 Definition of Population Included in the Measure



Figure 5: Definition of Population Included in the Measure

CMS XLC Performance Measure

## 1.6 Performance Measure



Figure 6: Performance Measure

## 1.7 Deviations from Measure Specifications



Figure 7: Deviations from Measure Specifications

#### 1.8 Combined Rate(s) from Multiple Reporting Units



Figure 8: Combined Rate(s) from Multiple Reporting Units

#### 1.9 Additional Notes/Comments on Measure (Optional)



Figure 9: Additional Notes/Comments on Measure (Optional)

## 1.10 Optional Measure Stratification – Screenshot 1

Note: Same N/D/R sets are displayed under each of the stratification categories



Figure 10: Optional Measure Stratification – Screenshot 1

## 1.11 Optional Measure Stratification – Screenshot 2

Note: Same N/D/R sets are displayed under each of the stratification categories



Figure 11: Optional Measure Stratification – Screenshot 2

# **Appendix A: Acronyms**

Table 1: