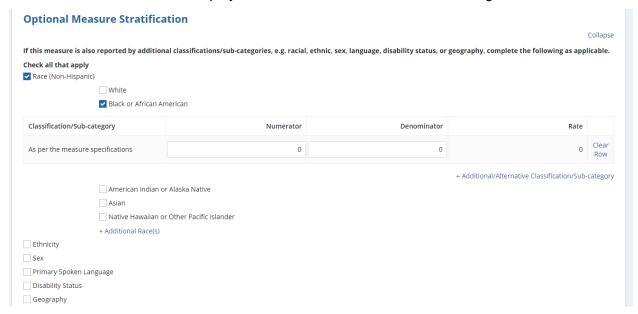

## 1.11 Optional Measure Stratification – Screenshot 2

Note: Same N/D/R sets are displayed under each of the stratification categories

Figure 11: Optional Measure Stratification – Screenshot 2