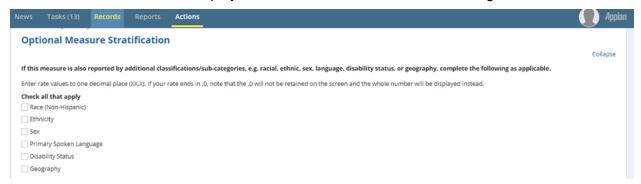

## 1.10 Optional Measure Stratification – Screenshot 1

Note: Same N/D/R sets are displayed under each of the stratification categories

Figure 10: Optional Measure Stratification – Screenshot 1