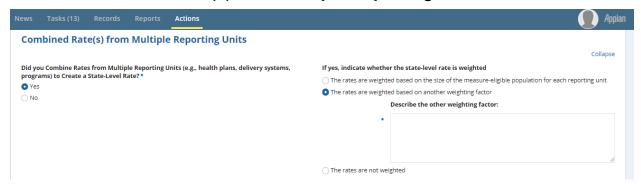

#### 1.8 Combined Rate(s) from Multiple Reporting Units

Figure 8: Combined Rate(s) from Multiple Reporting Units