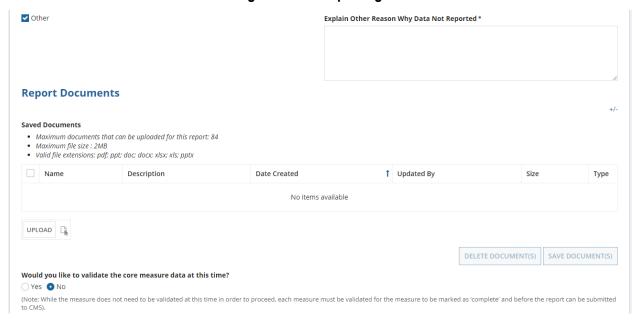

#### 1.1 Not Reporting on a Measure

Figure 1: Not Reporting - 1

Figure 2: Not Reporting - 2

Figure 3: Not Reporting - 3