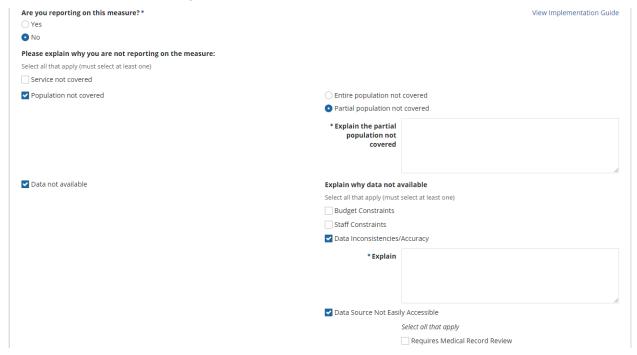

#### 1.1 Not Reporting on a Measure

Figure 1: Not Reporting - 1

Figure 2: Not Reporting - 2

Figure 3: Not Reporting - 3