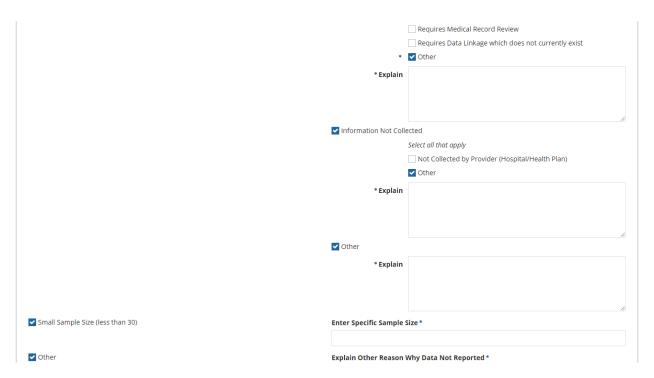

#### 1.1 Not Reporting on a Measure

Figure 1: Not Reporting - 1

Figure 2: Not Reporting - 2

Figure 3: Not Reporting - 3