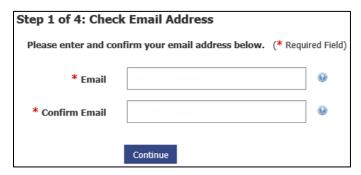

3. Enter your email address. Be sure to use the same email address that you use to log on for other BLS surveys. Click Continue.

4. Enter the password you currently use to log on for other BLS survey(s). The other surveys to which you report will be listed on this screen. Click Continue.