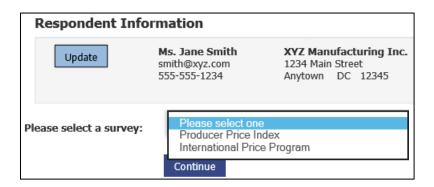

7. On the "Welcome to the Internet Data Collection Facility" screen, select "Producer Price Index" from the drop-down menu and click Continue to begin reporting data to the PPI.

If you have any problems setting up your account, send an email to <a href="PPI.Web@bls.gov">PPI.Web@bls.gov</a> or click the <a href="Help Request Form">Help Request Form</a> link at the bottom of any screen.