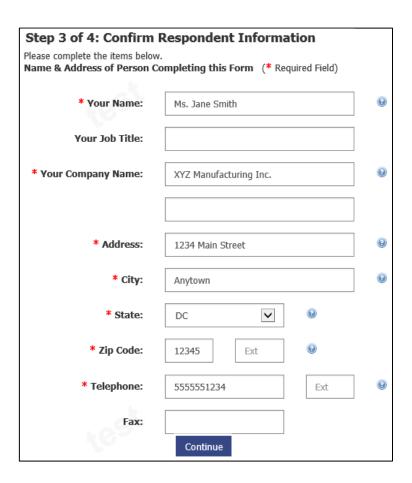

5. Confirm that your contact information is correct. Make any necessary changes. Click Continue.

6. Your permanent account number will be displayed. For subsequent log on attempts, you may use this account number or your email address in the User ID field. Click Continue.