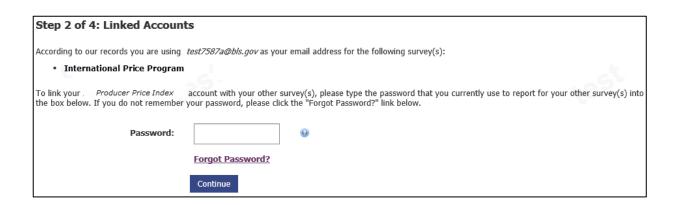

3. Enter your email address. Be sure to use the same email address that you use to log on for other BLS surveys. Click Continue.

4. Enter the password you currently use to log on for other BLS survey(s). The other surveys to which you report will be listed on this screen. Click Continue.