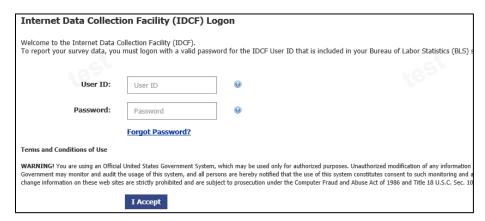

## Follow these steps:

- 1. You will receive two emails from <a href="PPI.Web@bls.gov">PPI.Web@bls.gov</a>, one containing a temporary account number and another containing a temporary password. Click on the link in either email to access the BLS Internet Data Collection Facility website.
- 2. Log on to the site by entering the temporary account number in the User ID field and the temporary password in the Password field. The temporary account number and temporary password should only be used the first time you log on for the PPI. Do not use your existing User ID and/or password used to log on when reporting for another BLS survey. Click Accept.