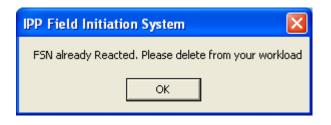

| ×     |
|                                                                                                                                                                                                                                                                                                                            |       |
| Double click or Press Space bar on error to open related Window                                                                                                                                                                                                                                                            |       |

# FSN Already Reacted



#### Delete Schedule

| 8 | PP Field Initiation System 🛛 🛛                                  |  |  |  |  |  |  |  |  |  |
|---|-----------------------------------------------------------------|--|--|--|--|--|--|--|--|--|
|   | Are you sure you want to<br>delete the 1 schedule(s)<br>below ? |  |  |  |  |  |  |  |  |  |
|   | B001657                                                         |  |  |  |  |  |  |  |  |  |
|   |                                                                 |  |  |  |  |  |  |  |  |  |
|   |                                                                 |  |  |  |  |  |  |  |  |  |
|   |                                                                 |  |  |  |  |  |  |  |  |  |
|   |                                                                 |  |  |  |  |