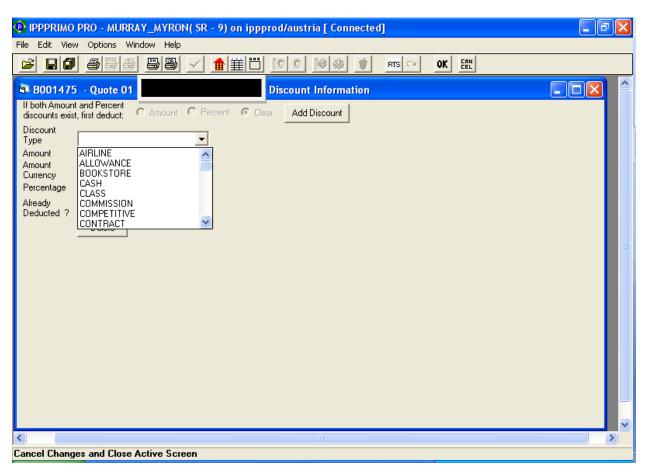

|       |



#### Discount screen showing dropdown of discount types

#### **Transmit Schedule**

| :       |              |           |                   | ×                 |
|---------|--------------|-----------|-------------------|-------------------|
| ny Name |              | Status    |                   |                   |
|         | FETY PR      | SR Review |                   |                   |
|         |              |           |                   |                   |
|         |              |           |                   |                   |
|         |              |           |                   |                   |
|         |              |           |                   |                   |
|         |              |           |                   |                   |
|