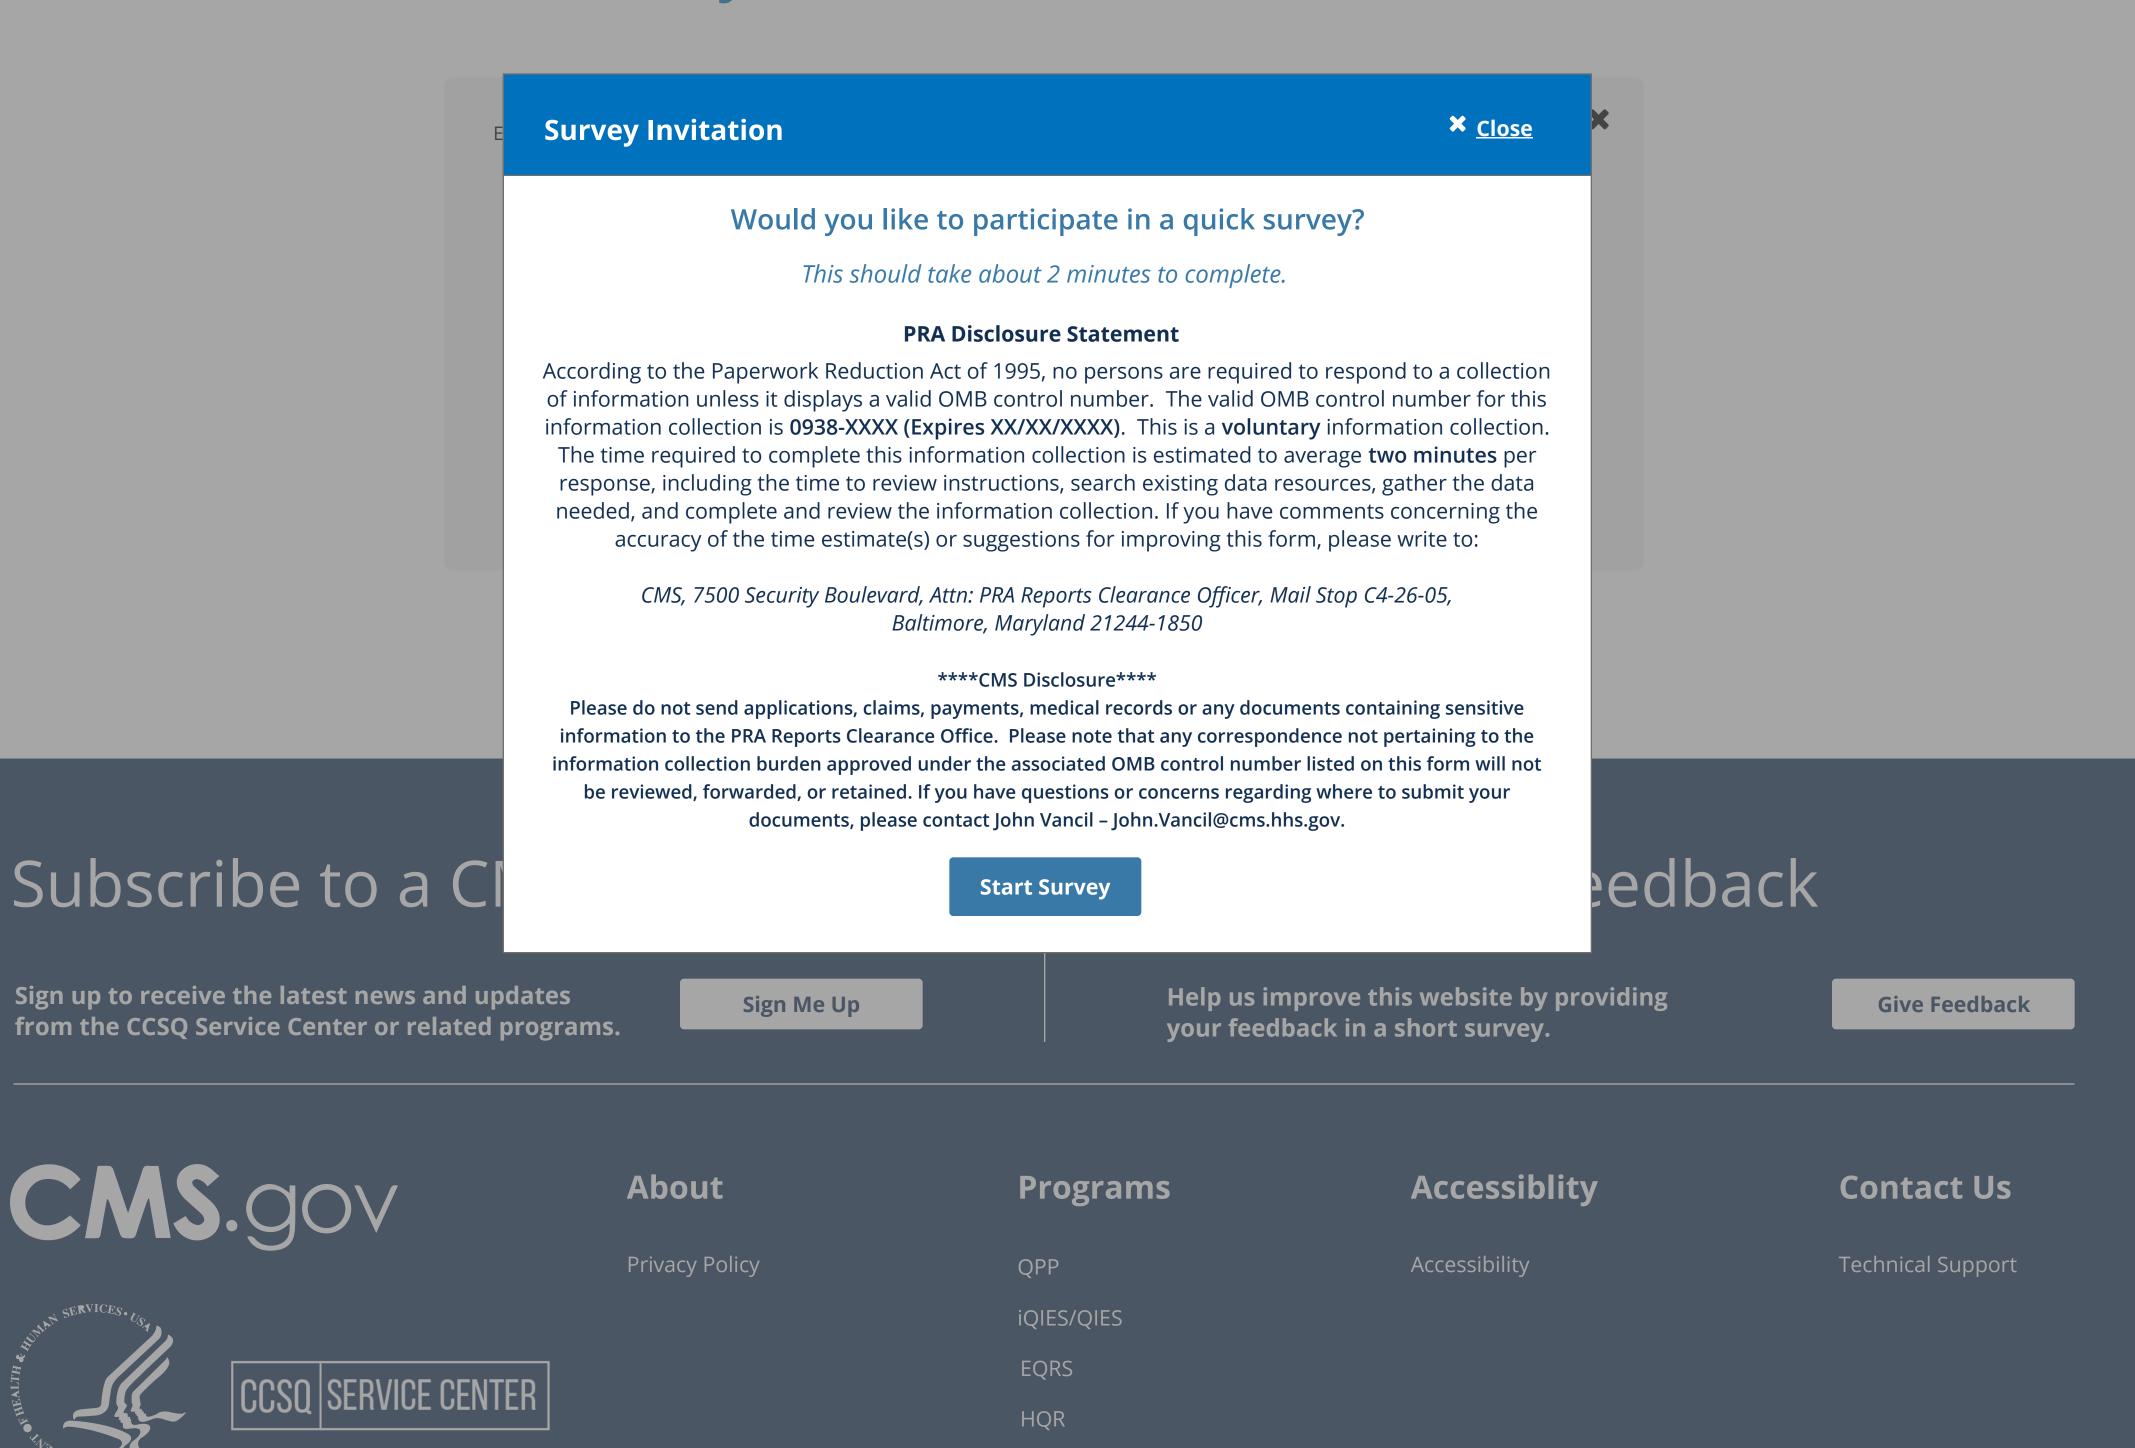

### We appreciate your feedback!

ciate your reeuback:

\*How easy was it to create a ticket?

Please rate your ability to create a ticket on our website:

Easy Normal

Challenging

#### \*How much do you agree with this statement?

The amount of time it took to create a ticket was reasonable.

Agree

Neither Agree or Disagree

Disagree

#### \*Which program are you affiliated with?

Please select the program you are apart of:

- EPCS Electronic Prescribing for Controlled Substances
- EQRS End Stage Renal Disease Quality Reporting System
- HQR Hospital Quality Reporting
- iQIES/QIES Quality Improvement/Internet Quality Improvement & Evaluation System
- QPP Quality Payment Program