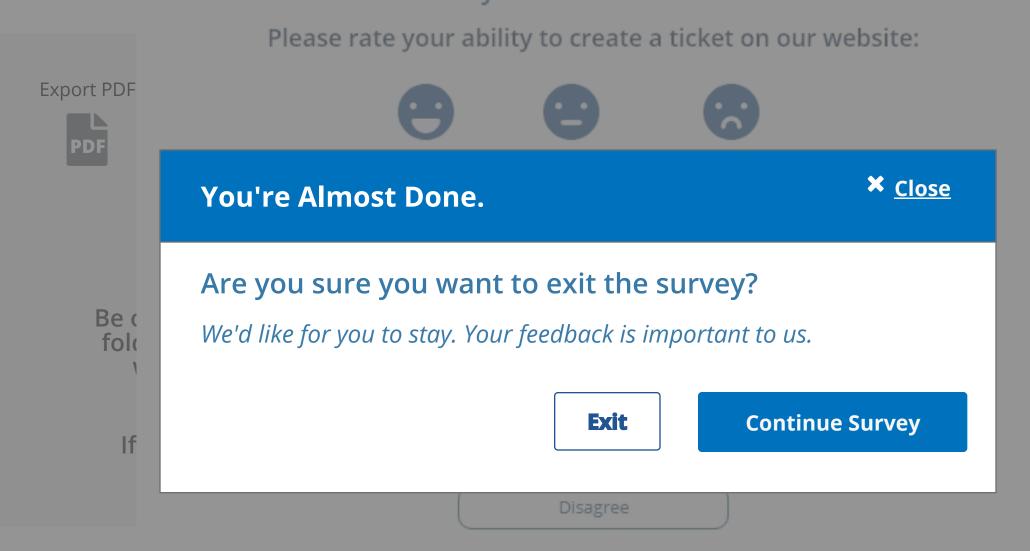

### We appreciate your feedback!

ciate your reeuback:

\*How easy was it to create a ticket?

Please rate your ability to create a ticket on our website:

Easy Normal

Challenging

#### \*How easy was it to create a ticket?

Please rate your ability to create a ticket on our website:

Easy

Normal

Challenging