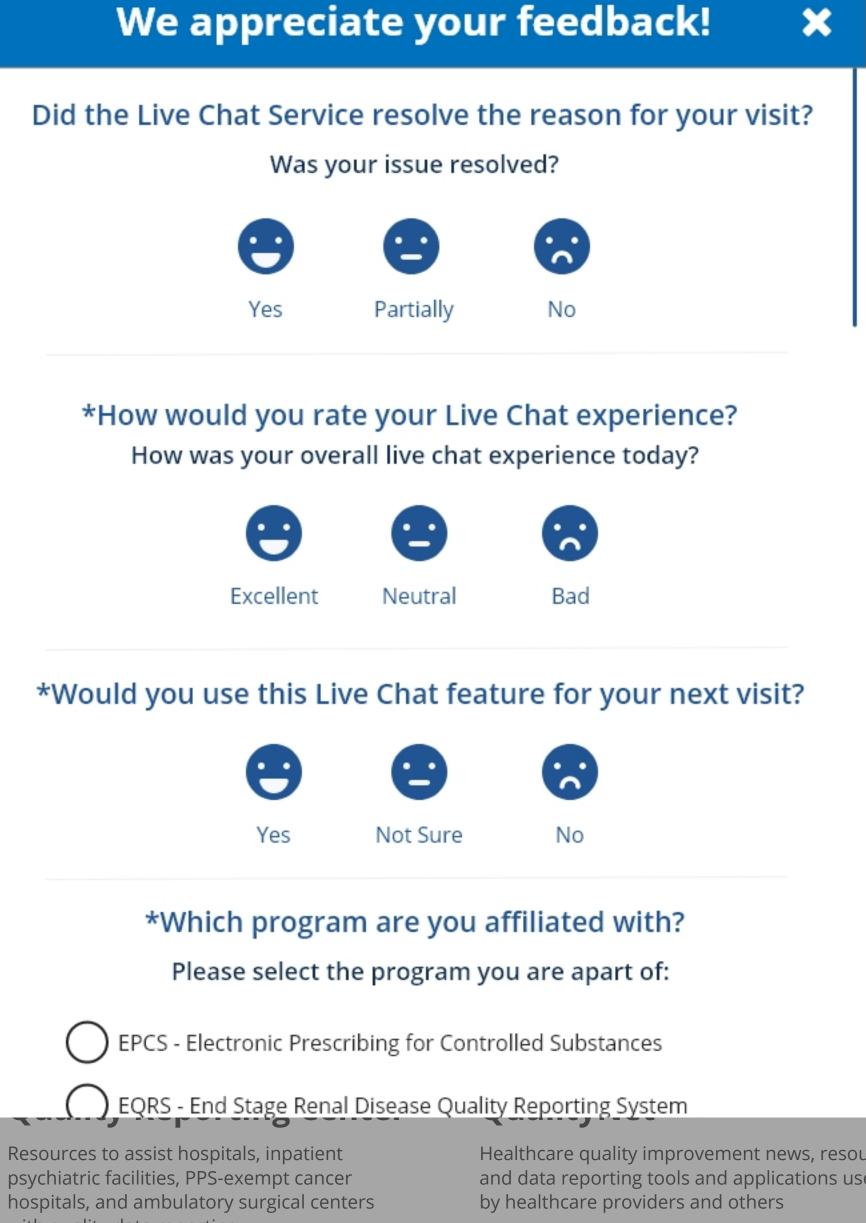

### Did the Live Chat Service resolve the reason for your visit?

Was your issue resolved?

Yes

Partially

No

### \*How would you rate your Live Chat experience?

How was your overall live chat experience today?

Excellent

Neutral

Bad

### \*Would you use this Live Chat feature for your next visit?

| • | • |
|---|---|
|   |   |
|   |   |

Yes

Not Sure

No

### \*Which program are you affiliated with?

Please select the program you are apart of:

|            | EPCS - Electronic Prescribing for Controlled Substances                                                 |
|------------|---------------------------------------------------------------------------------------------------------|
|            | EQRS - End Stage Renal Disease Quality Reporting System                                                 |
|            | HQR - Hospital Quality Reporting                                                                        |
|            | iQIES/QIES - Quality Improvement/Internet Quality Improvement & Evaluation System                       |
|            | QPP - Quality Payment Program                                                                           |
| $\bigcirc$ | CCSQ Services and Operations Support - QualityNet IT Services, HARP, CCSQ Atlassian, ServiceNow & Slack |
|            | Other: (Please specify)                                                                                 |
|            |                                                                                                         |

### **Quality Reporting Center**

Resources to assist hospitals, inpatient psychiatric facilities, PPS-exempt cancer hospitals, and ambulatory surgical centers with quality data reporting

### QualityNet

Healthcare quality improvement news, resources and data reporting tools and applications used by healthcare providers and others