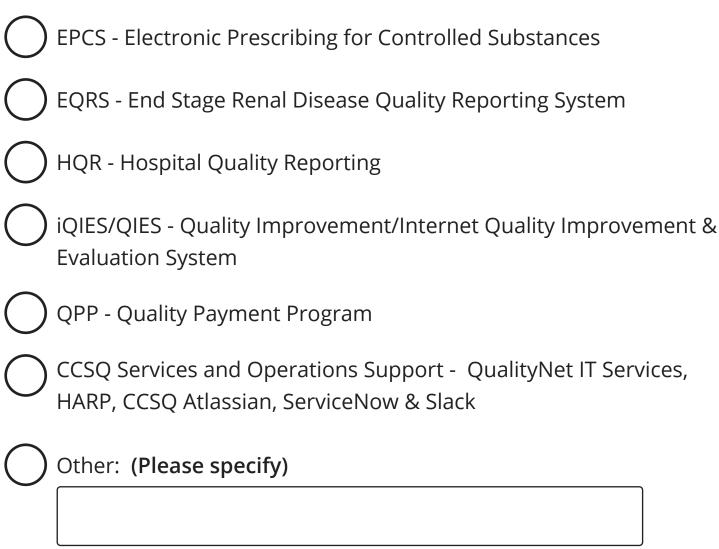

### \*How much do you agree with this statement?

The amount of time it took to create a ticket was reasonable.

\*Which program are you affiliated with? Please select the program you are apart of: