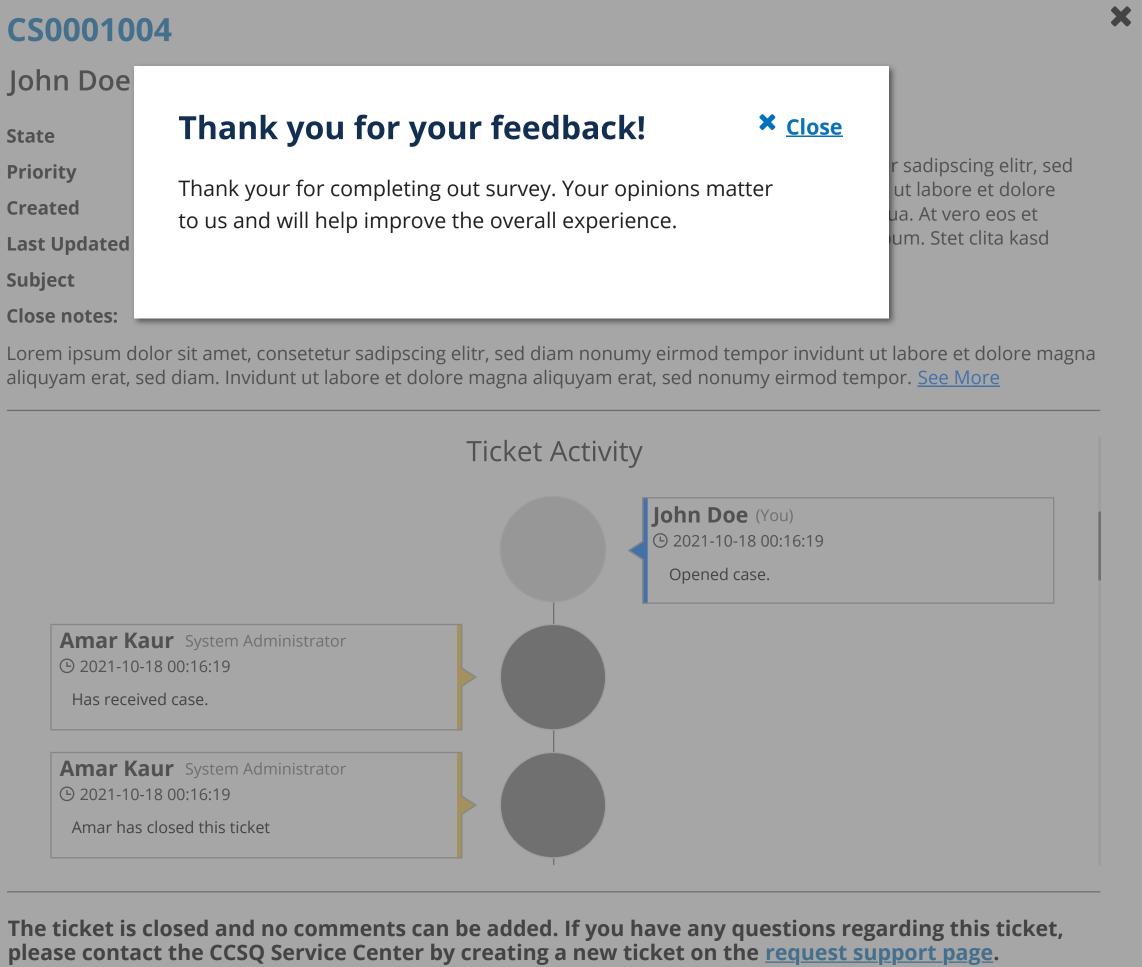

The ticket is closed and no comments can be added. If you have any questions regarding this ticket, please contact the CCSQ Service Center by creating a new ticket on the <u>request support page</u>.

### **CS0001004**

John Doe

State Priority Created Last Updated Subject **Close notes:** 

### Thank you for your feedback!

to us and will help improve the overall experience.

Amar Kaur System Administrator ① 2021-10-18 00:16:19 Has received case.

**Amar Kaur** System Administrator ② 2021-10-18 00:16:19 Amar has closed this ticket