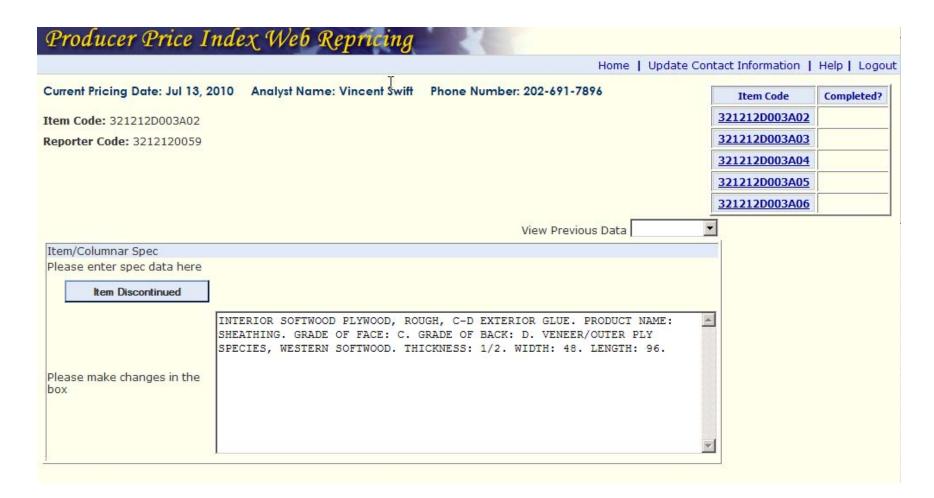

# Producer Price Index Web Repricing

Help | Logout

Please select an item below to continue.

|        | Item Code                             | Item Specification                                                               | Completed? |
|--------|---------------------------------------|----------------------------------------------------------------------------------|------------|
| Select | 321212D003A02                         | INTERIOR SOFTWOOD PLYWOOD, ROUGH, C-D EXTERIOR GLUE. PRODUCT NAME/NUMBER, SHEA   |            |
| Select | 321212D003A03                         | INTERIOR SOFTWOOD PLYWOOD, ROUGH, C-D EXTERIOR GLUE. PRODUCT NAME/NUMBER, SHEA   |            |
| Select | Particular professional action action | EXTERIOR SOFTWOOD PLYWOOD, SANDED, A-C. PRODUCT NAME/NUMBER, SUPERPLY. GRAD      |            |
| Select | 321212D003A05                         | SOFTWOOD PLYWOOD OVERLAY. PRODUCT NAME/NUMBER, MDO. GRADE OF FACE AND BACK, UTIL |            |
| Select | 321212D003A06                         | PREFINISHED PARTICLEBOARD, MADE FROM PURCHASED MATERIALS. 5/8 INCH THICK. WIDT   |            |

### **Item Detail Part 1: Item Description**