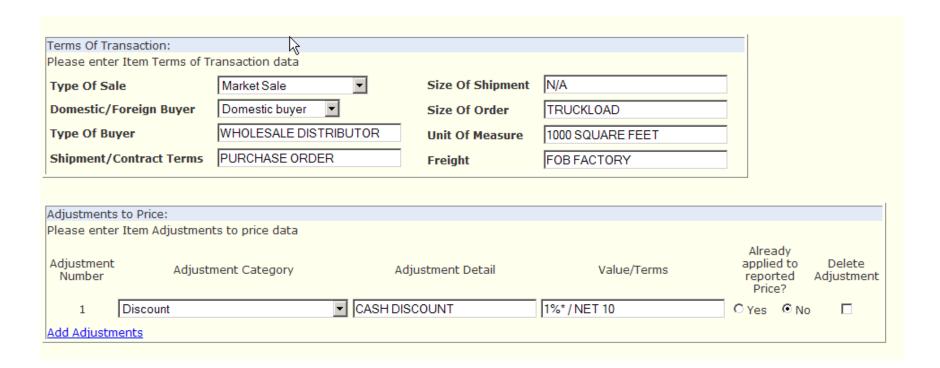

ith an average of 18 minutes per response, including the time for reviewing instructions, searching existing data sources, gathering and maintaining the data needed, and completing and reviewing the collection of information. If you have any comments regarding this estimate or any other aspect of this information collection, including suggestions for reducing this burden, please send them to the Bureau of Labor Statistics, Producer Price Index Program, 1220-0008, Room 3840, 2 Massachusetts Avenue N.E., Washington, DC 20212. The OMB control number for this voluntary survey is 1220-0008. Without a currently valid OMB number BLS would not be able to conduct this survey.

### **Item Detail Part 1: Item Description**



### **Item Detail Part 2: Terms of Transaction and Adjustments to Price**



## **Item Detail Part 3: Price and Remarks**

| Reported Price:                                                                                                                                                     |                        |                  |                  |                     |  |  |  |  |
|---------------------------------------------------------------------------------------------------------------------------------------------------------------------|------------------------|------------------|------------------|---------------------|--|--|--|--|
| Please enter Reported Prices                                                                                                                                        |                        |                  |