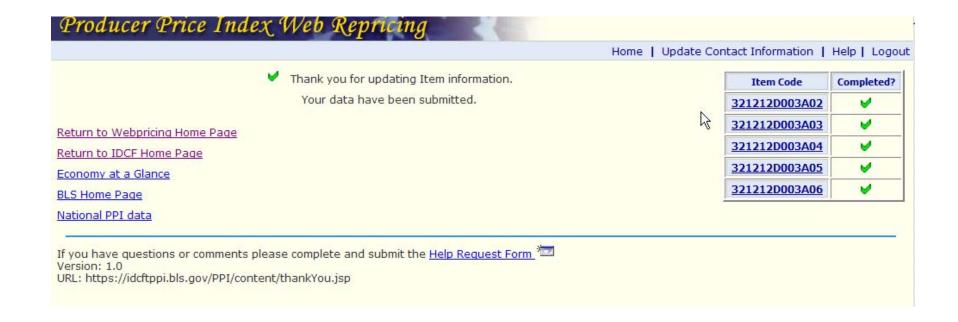

rks  Attach a file  Add Attachments                                                                                                                    |                        |                  | A Y              |                     |  |  |  |  |
| Submit and Go to Next Item                                                                                                                                          | Save Changes and Compl | ete Later        | Cancel Changes   |                     |  |  |  |  |
| If you have questions or comments please complete and submit the Help Request Form Version: 1.0  Version: 1.0  IRIL: https://idcftrpi.bls.gov/PPI/content/item.isp. |                        |                  |                  |                     |  |  |  |  |

### **Exit Page**