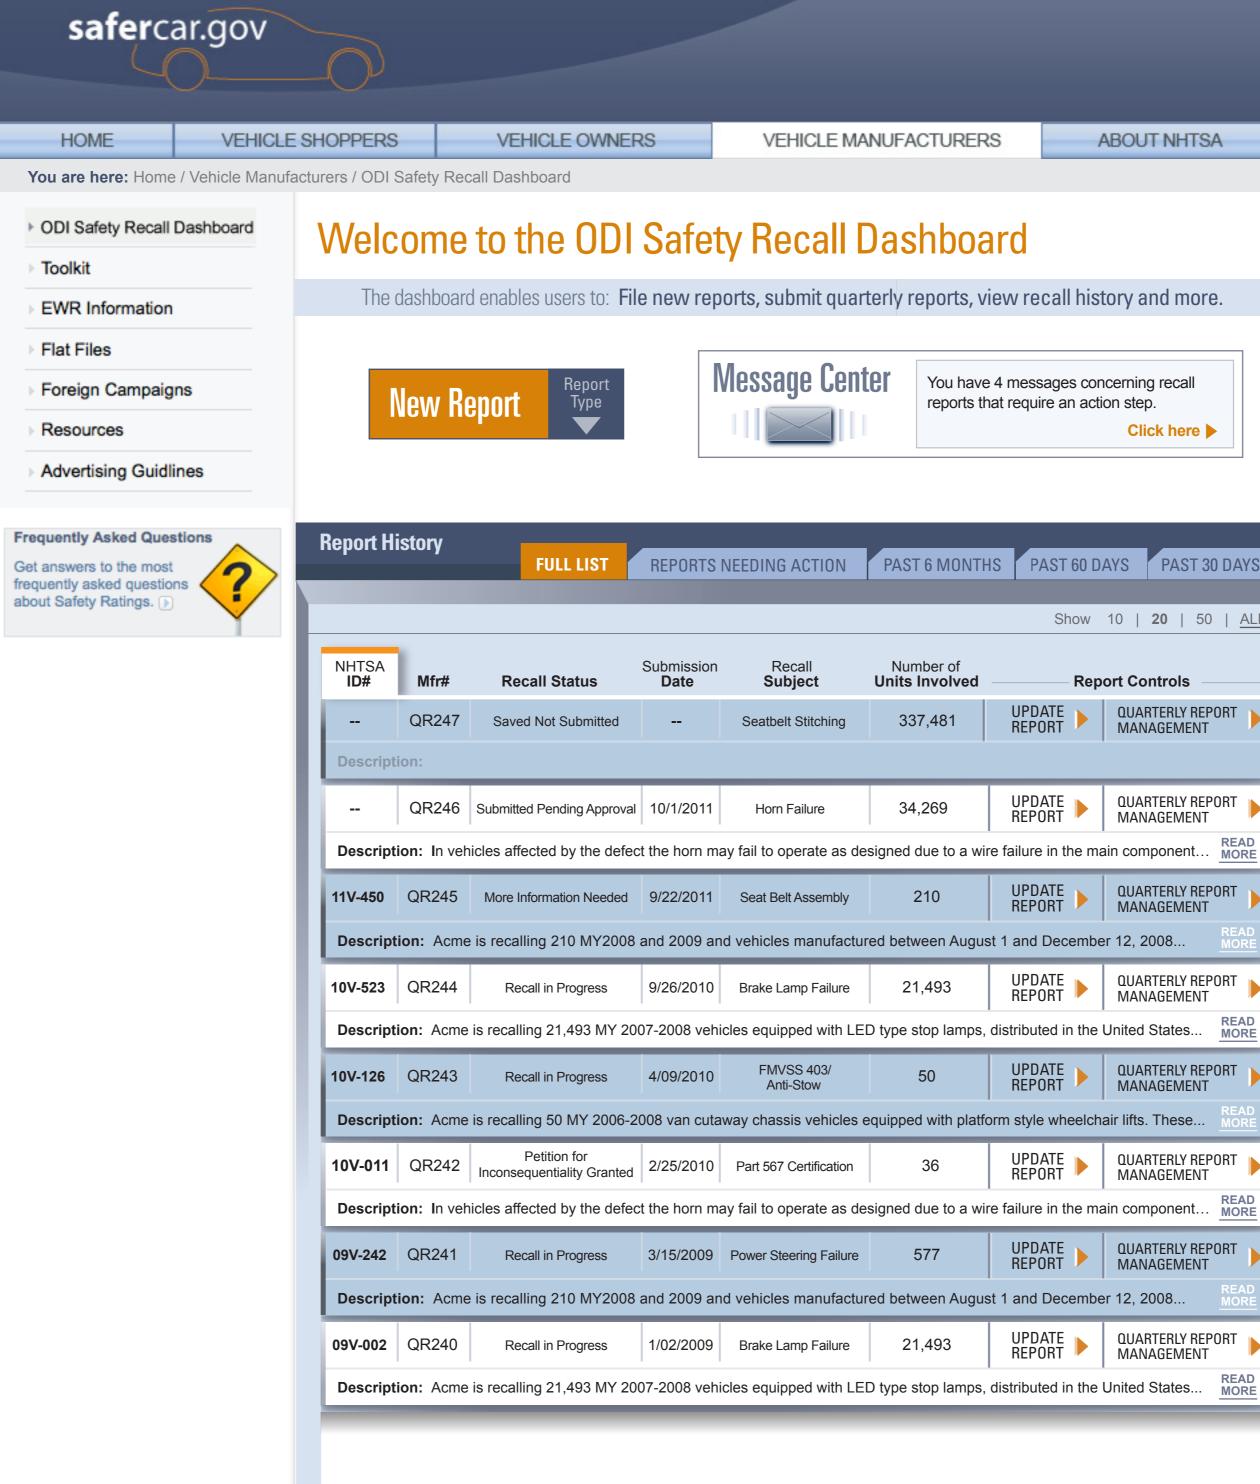

| Date of Owner              | Notification | Number of            | Number of Vehi          |           |
| Report<br>No. | Campaign No.<br>(ACME<br>Industries No.) | Began                      | Completed    | Vehicles<br>Involved | Inspected<br>& Repaired | Insp<br>& |
| 1             | 09E-044 (J24)                            | 11/25/2009                 | N/A          | 59,583               | 18,295                  | 1         |
| 31% (         | COMPLETION RAT                           | Ē                          |              |                      |                         |           |

### **Mockup of Recall Portal Dashboard**

The next page is the Dashboard where the user begins their recall activity, after logging in on the portal.



NHTSA.GOV I STOPIMPAIREDDRIVING.ORG I TRAFFICSAFETYMARKETING.GOV I EMS.GOV U.S. Department of Transportation

Policies | Terms of Use | USA.gov | FOIA | Privacy Policy | Accessibility | Careers | Site Map | Contact NHTSA 1200 New Jersey Avenue, SE, West Building Washington DC 20590 USA 1.888.327.4236 TTY 1.800.424.9153

| enter<br>   I                                          | You have 4 messages concerning recall reports that require an action step. |                                              |  |  |  |  |  |
|--------------------------------------------------------|----------------------------------------------------------------------------|----------------------------------------------|--|--|--|--|--|
|                                                        |