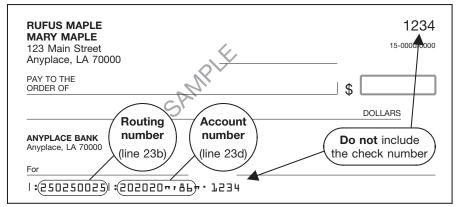

#### Sample Check—Lines 23b Through 23d

Note: The routing and account numbers may be in different places on your check.

**Note.** If you do not want your refund directly déposited to your account, do not check the box on line 23a. Draw a line through the boxes on lines 23b and 23d.

Line 23b. The routing number must be nine digits. The first two digits must be 01 through 12 or 21 through 32. Otherwise, the direct deposit will be rejected and a check sent instead. On the sample check above, the routing number is 250250025. Rufus and Mary Maple would use that routing number unless their financial institution instructed them to use a different routing number for direct deposits.

Line 23c. Check the appropriate box for the type of account. Do not check more than one box.

Line 23d. The account number can be up to 17 characters (both numbers and letters). Include hyphens but omit spaces and special symbols. Enter the number from left to right and leave any unused boxes blank. On the sample check above, the account number is 20202086. Do not include the check number.