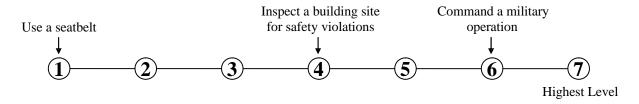

## $m{B}$ What <u>level</u> of the knowledge is needed to perform your current job?

To help you understand what we mean by level, we provide you with examples of job-related activities at different levels. For example: