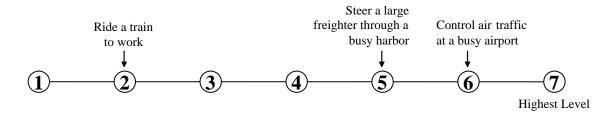

## $m{B}$ What <u>level</u> of the knowledge is needed to perform your current job?

To help you understand what we mean by level, we provide you with examples of job-related activities at different levels. For example: