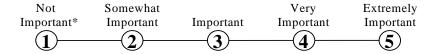

You are then asked two questions about each knowledge area:

How important is the knowledge area to the performance of your current job?

For example:

Mark your answer by putting an **X** through the number that represents your answer.

Do not mark on the line between the numbers.

\*If you rate the knowledge area as Not Important to the performance of your job, mark the one [X] then skip over question B and proceed to the next knowledge area.