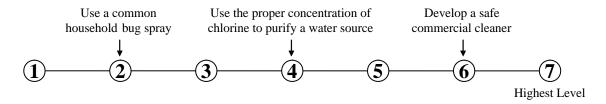

## $m{B}$ What <u>level</u> of the knowledge is needed to perform your current job?

To help you understand what we mean by level, we provide you with examples of job-related activities at different levels. For example: