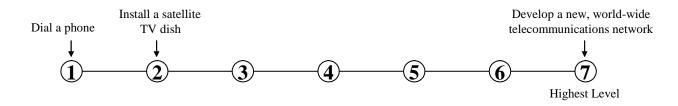

## $m{B}$ What <u>level</u> of the knowledge is needed to perform your current job?

To help you understand what we mean by level, we provide you with examples of job-related activities at different levels. For example: