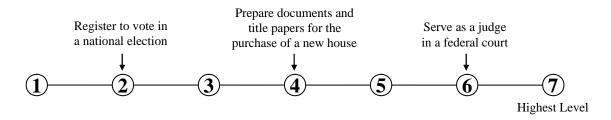

## $m{B}$ What <u>level</u> of the knowledge is needed to perform your current job?

To help you understand what we mean by level, we provide you with examples of job-related activities at different levels. For example: