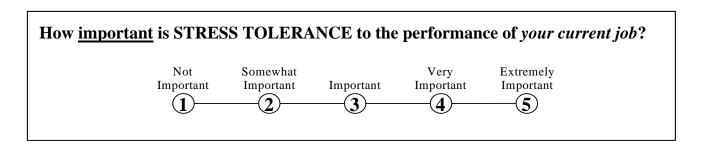

You are then asked two questions about each knowledge area:

How important is the knowledge area to the performance of your current job?

For example:

Mark your answer by putting an **X** through the number that represents your answer.

Do not mark on the line between the numbers.

\*If you rate the knowledge area as Not Important to the performance of your job, mark the one [X] then skip over question B and proceed to the next knowledge area.