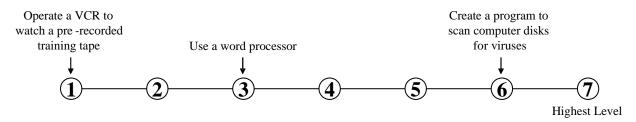

## $m{B}$ What <u>level</u> of the knowledge is needed to perform your current job?

To help you understand what we mean by level, we provide you with examples of job-related activities at different levels. For example:

## B. What <u>level</u> of knowledge of COMPUTERS AND ELECTRONICS is needed to perform *your* current job?