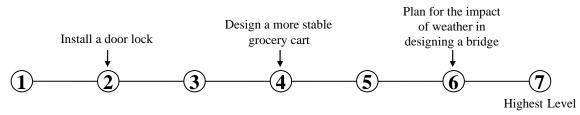

## $m{B}$ What <u>level</u> of the knowledge is needed to perform your current job?

To help you understand what we mean by level, we provide you with examples of job-related activities at different levels. For example:

### B. What <u>level</u> of BUILDING AND CONSTRUCTION knowledge is needed to perform *your current job*?