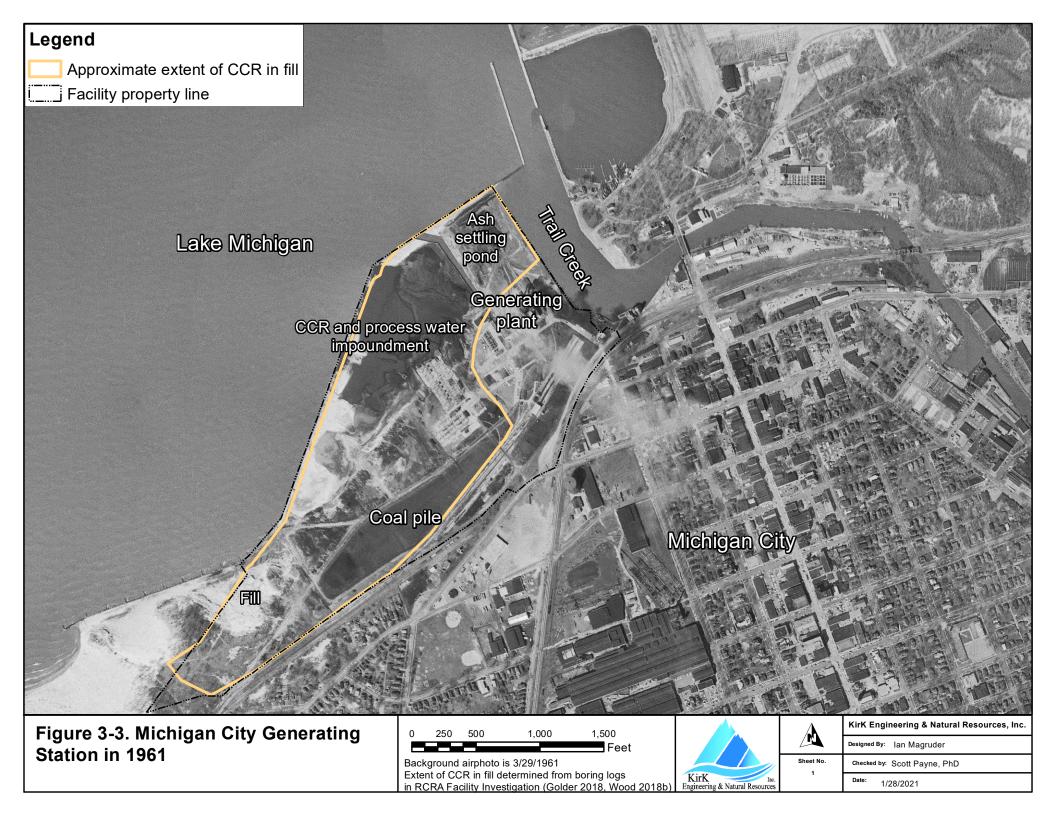

## Section 3

- Figure 3-1. Michigan City Generating Station current site layout
- Figure 3-2. Michigan City Generating Station in 1952
- Figure 3-3. Michigan City Generating Station in 1961
- Figure 3-4. Michigan City Generating Station Alternative 2 restoration areas