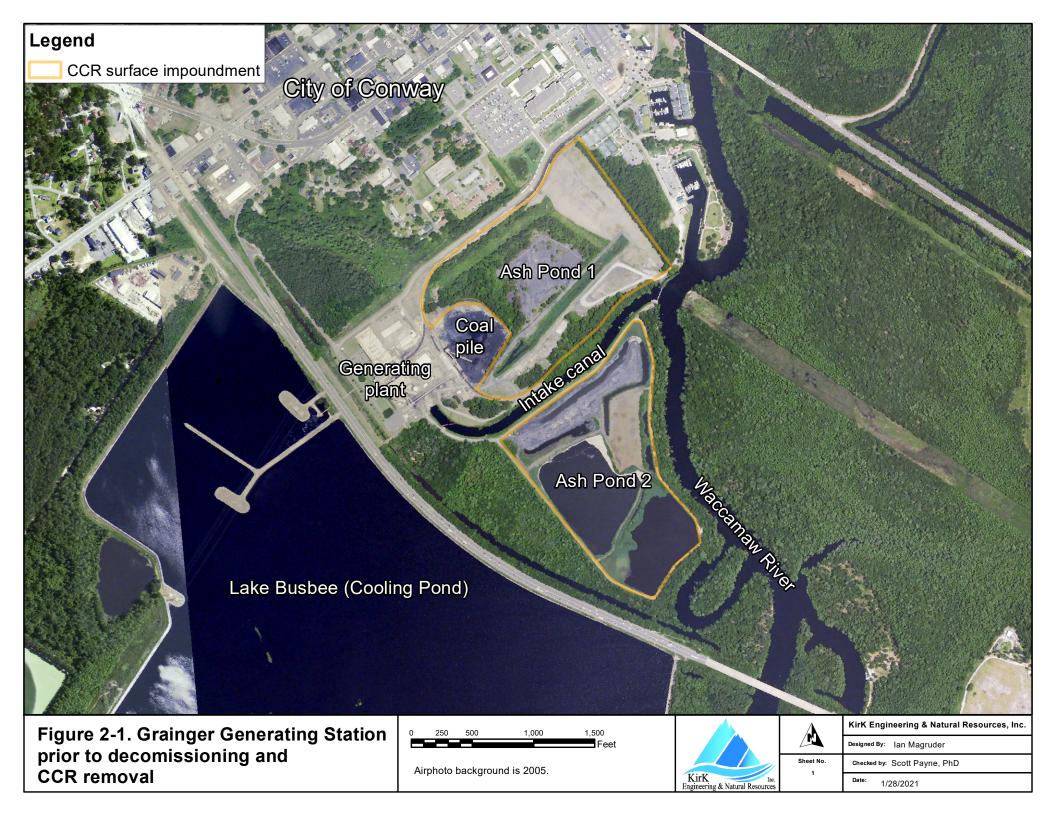

## Section 2

Figure 2-1. Grainger Generating Station prior to decommissioning and CCR removal