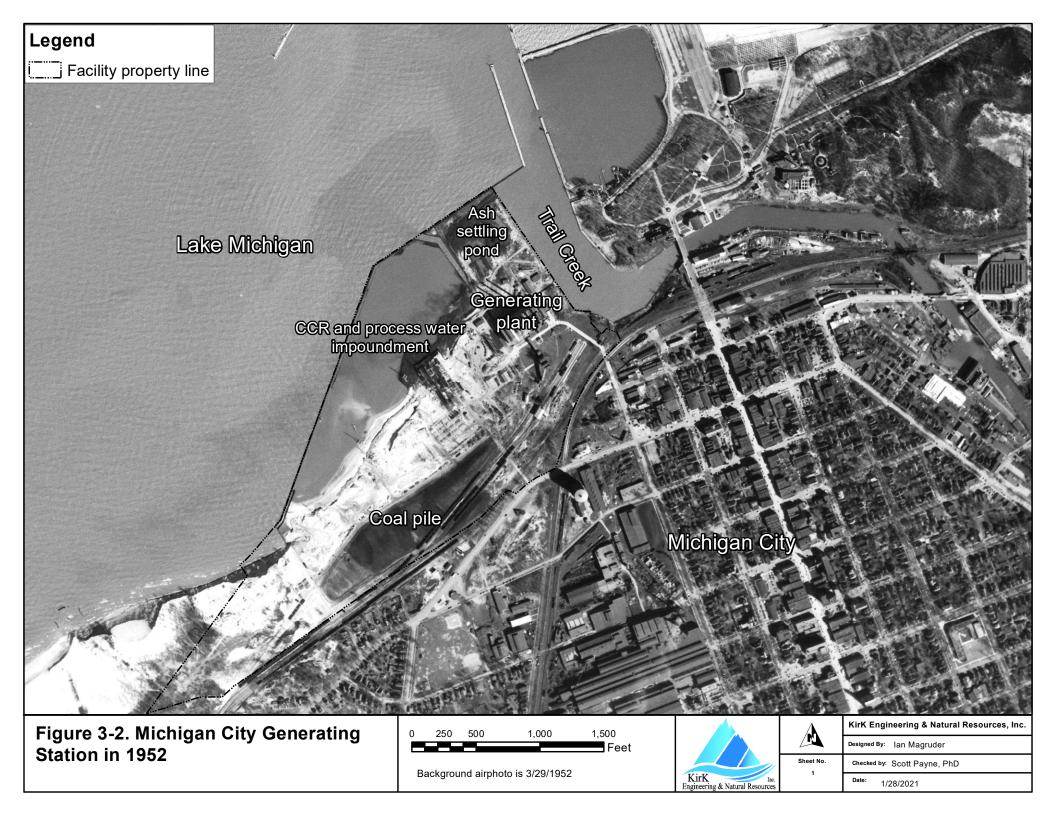

## Section 3

- Figure 3-1. Michigan City Generating Station current site layout
- Figure 3-2. Michigan City Generating Station in 1952
- Figure 3-3. Michigan City Generating Station in 1961
- Figure 3-4. Michigan City Generating Station Alternative 2 restoration areas