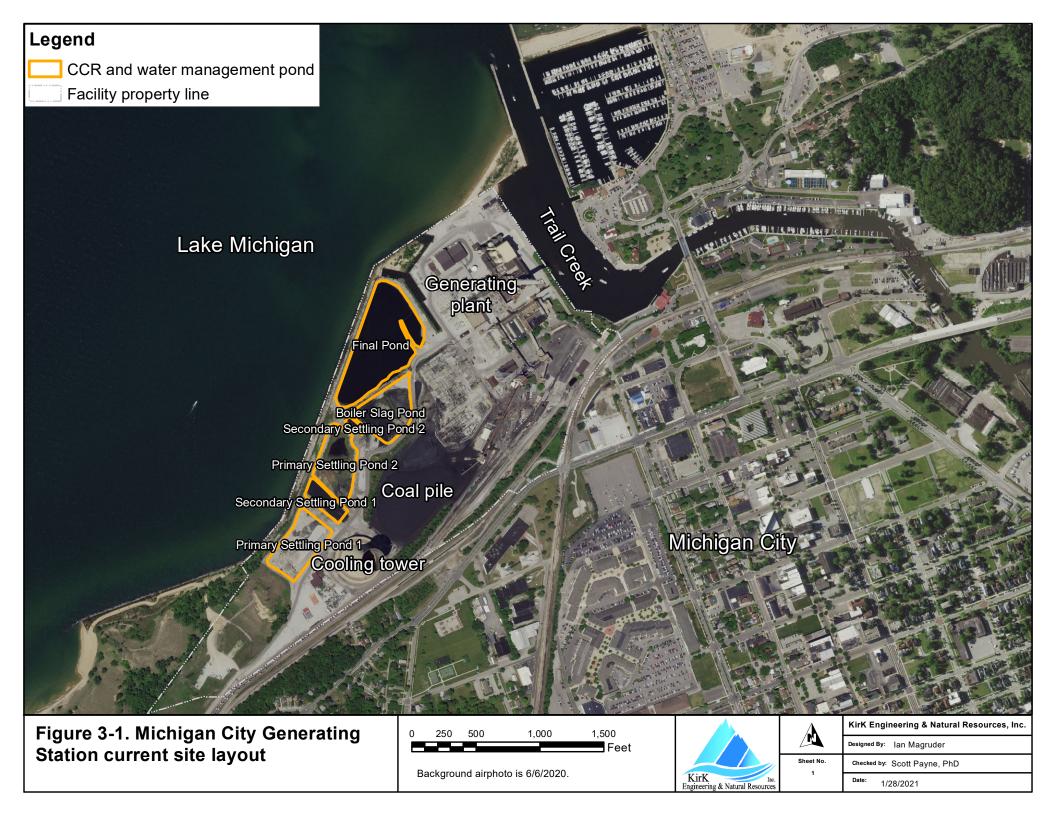

## Section 3

- Figure 3-1. Michigan City Generating Station current site layout
- Figure 3-2. Michigan City Generating Station in 1952
- Figure 3-3. Michigan City Generating Station in 1961
- Figure 3-4. Michigan City Generating Station Alternative 2 restoration areas